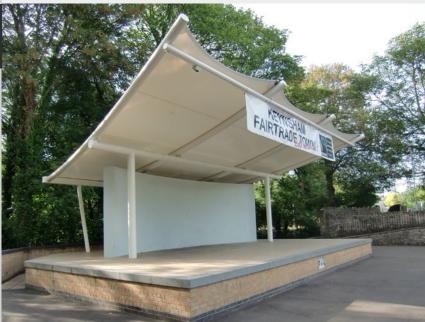

# A contemporary bandstand canopy with dramatic lines

## **Typical Uses**

- ► Stage canopy
- ▶ Point of sale shelter
- ► Seating canopy