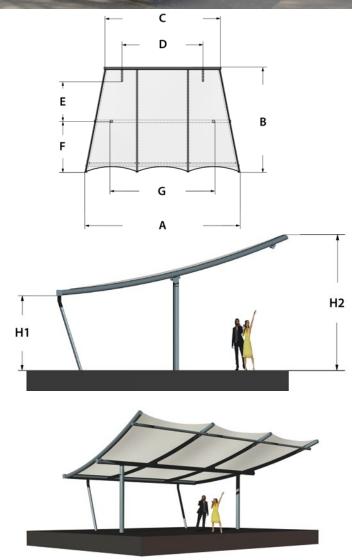

## **Dimensions** (m)

Heights H1 H2
2.65 4.85

Plan A B C D E F G
12.2 8.2 9.2 6.3 3.2 4.0 8.0

To request a full specification and 3D models in AutoCAD or SketchUp format please contact us.

In line with our policy of continuous product development we reserve the right to change models, sizes, specifications and prices without prior notice. All orders placed will be for the currently available specification of the relevant item. Design rights and copyrights apply to all products shown in this product sheet. No part of this publication can be copied or reproduced in any form whatsoever without prior consent of Base Structures Ltd.