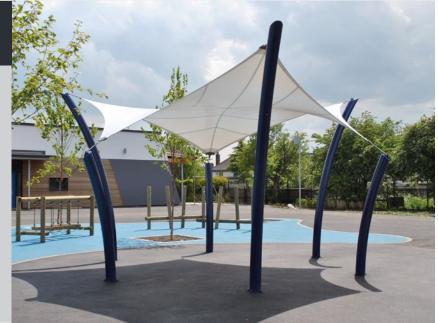

# Mendip 6P 500

A sculptural and eye catching fabric canopy with no trip hazards

## **Typical Uses**

- Stage
- Playground shelter
- Point of sale