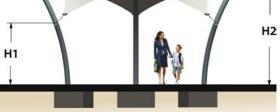

## Dimensions (m)

| Heights | H1<br>2.0 | H2<br>3.5 |
|---------|-----------|-----------|
| Plan    | A<br>5.0  | В<br>7.8  |

To request a full specification and 3D models in AutoCAD or SketchUp format please contact us.