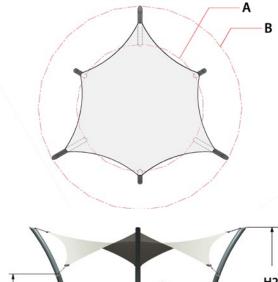

## Dimensions (m)

| Heights | H1<br>2.0 | H2<br>3.5 |
|---------|-----------|-----------|
| Plan    | A<br>5.0  | В<br>7.8  |

To request a full specification and 3D models in AutoCAD or SketchUp format please contact us.