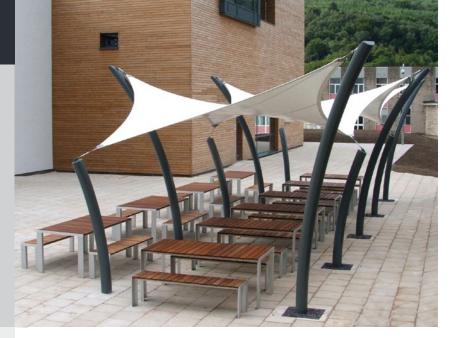

# **Mendip 4 Bay**

# A playful fabric canopy that can be extended to suit your site

## **Typical Uses**

- Market stalls
- School playground shelter
- Seating canopy