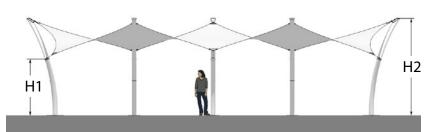

#### Dimensions (m)

| Heights | H1   | H2<br>3.5 |     |     |
|---------|------|-----------|-----|-----|
|         | 2.0  |           |     |     |
| Plan    | А    | В         | С   | D   |
|         | 14.0 | 7.0       | 4.0 | 5.8 |