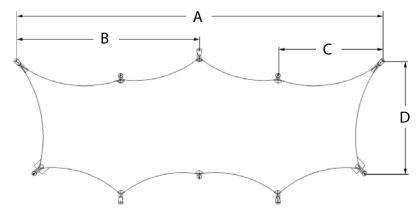

#### Dimensions (m)

| Heights | H1   | H2<br>3.5 |     |     |
|---------|------|-----------|-----|-----|
|         | 2.0  |           |     |     |
| Plan    | А    | В         | С   | D   |
|         | 14.0 | 7.0       | 4.0 | 5.8 |