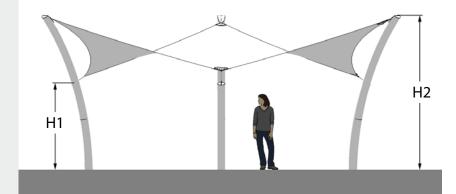

### Dimensions (m)

| Heights | H1<br>2.0 | H2<br>3.5 |
|---------|-----------|-----------|
| Plan    | A<br>8.0  | В<br>5.8  |

To request a full specification and 3D models in AutoCAD or SketchUp format please contact us.