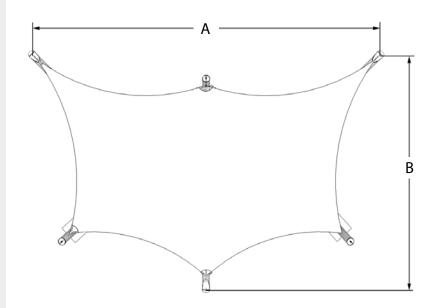

### Dimensions (m)

| Heights | H1<br>2.0 | H2<br>3.5 |
|---------|-----------|-----------|
| Plan    | A<br>8.0  | В<br>5.8  |

To request a full specification and 3D models in AutoCAD or SketchUp format please contact us.