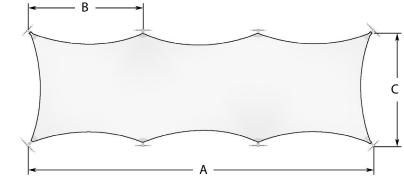

## Dimensions (m)

| Heights | H1   | H2  |     |
|---------|------|-----|-----|
|         | 2.6  | 4.4 |     |
| Plan    | А    | В   | С   |
|         | 21.0 | 7.0 | 7.0 |

3D CAD models are available on request.