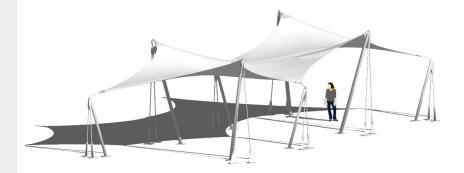

# An undulating canopy that can be extended to suit your site

## Dimensions (m)

| Heights | H1   | H2  |     |
|---------|------|-----|-----|
|         | 2.6  | 4.4 |     |
| Plan    | А    | В   | С   |
|         | 21.0 | 7.0 | 7.0 |

3D CAD models are available on request.