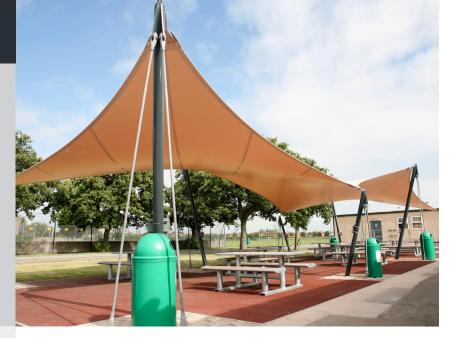

# Malvern Walkway

# An undulating canopy that can be extended to suit your site

# **Typical Uses**

- Retail shelter
- Link walkway
- Covered seating