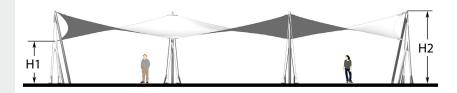

## Dimensions (m)

| Heights | H1   | H2  |     |
|---------|------|-----|-----|
|         | 2.6  | 4.4 |     |
| Plan    | А    | В   | С   |
|         | 21.0 | 7.0 | 7.0 |

3D CAD models are available on request.