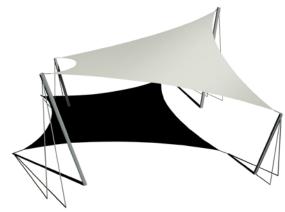

# Malvern 4P 700

An attractive hypar canopy with clean lines and lightweight masts

## **Dimensions** (m)

Heights H1 H2 4.0 2.2 Plan A B 7.0 5.55

To request a full specification and 3D models in AutoCAD or SketchUp format please contact us.

In line with our policy of continuous product development we reserve the right to change models, sizes, specifications and prices without prior notice. All orders placed will be for the currently available specification of the relevant item. Design rights and copyrights apply to all products shown in this product sheet. No part of this publication can be copied or reproduced in any form whatsoever without prior consent of Base Structures Ltd.