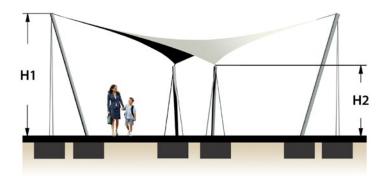

## **Dimensions** (m)

Heights H1 H2 4.0 2.2 Plan A B 7.0 5.55

To request a full specification and 3D models in AutoCAD or SketchUp format please contact us.

In line with our policy of continuous product development we reserve the right to change models, sizes, specifications and prices without prior notice. All orders placed will be for the currently available specification of the relevant item. Design rights and copyrights apply to all products shown in this product sheet. No part of this publication can be copied or reproduced in any form whatsoever without prior consent of Base Structures Ltd.