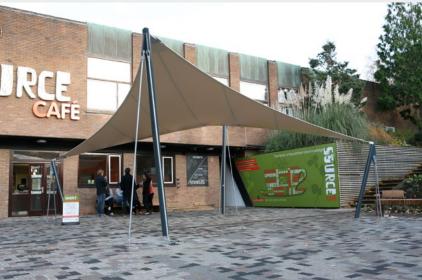

# Malvern 4P 700

An attractive hypar canopy with clean lines and lightweight masts

# **Typical Uses**

- ▶ Stage
- ► Shelter
- ▶ Point of sale