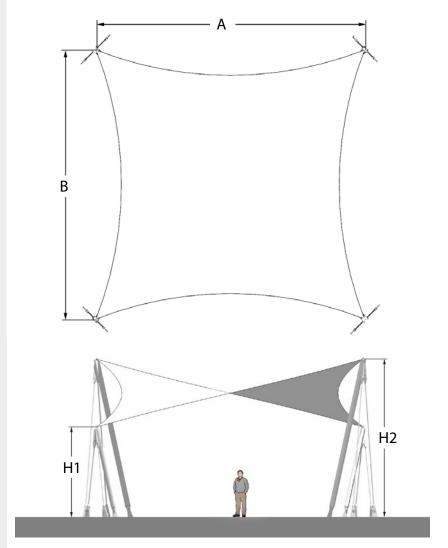

# **Dimensions** (m)

Heights H2 H1 5.9 3.3 В Plan Α 10.0 10.0

To request a full specification and 3D models in AutoCAD or SketchUp format please contact us.

In line with our policy of continuous product development we reserve the right to change models, sizes, specifications and prices without prior notice. All orders placed will be for the currently available specification of the relevant item. Design rights and copyrights apply to all products shown in this product sheet. No part of this publication can be copied or reproduced in any form whatsoever without prior consent of Base Structures Ltd.