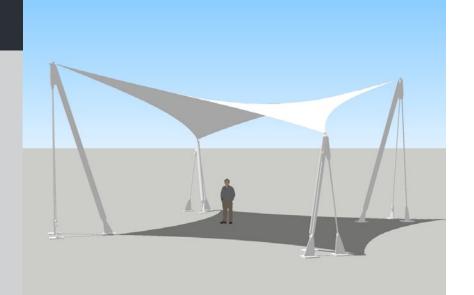

# Malvern 4P 1000

An attractive hypar canopy with clean lines and lightweight masts

# **Typical Uses**

- Stage
- Covered seating area
- Point of sale