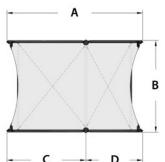

## **Dimensions** (m)

Heights H1 H2 H3 5.0 3.5 3.01 Plan A B C D 6.0 4.0 3.5 2.5

To request a full specification and 3D models in AutoCAD or SketchUp format please contact us.

In line with our policy of continuous product development we reserve the right to change models, sizes, specifications and prices without prior notice. All orders placed will be for the currently available specification of the relevant item. Design rights and copyrights apply to all products shown in this product sheet. No part of this publication can be copied or reproduced in any form whatsoever without prior consent of Base Structures Ltd.