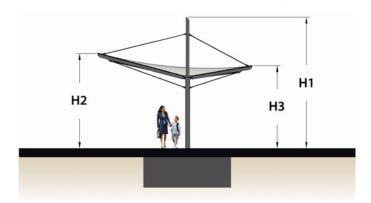

## **Dimensions** (m)

Heights H1 H2 H3 5.0 3.5 3.01 Plan A B C D 6.0 4.0 3.5 2.5

To request a full specification and 3D models in AutoCAD or SketchUp format please contact us.

In line with our policy of continuous product development we reserve the right to change models, sizes, specifications and prices without prior notice. All orders placed will be for the currently available specification of the relevant item. Design rights and copyrights apply to all products shown in this product sheet. No part of this publication can be copied or reproduced in any form whatsoever without prior consent of Base Structures Ltd.