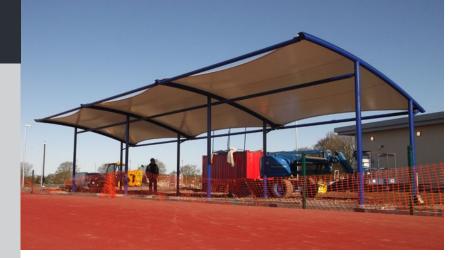

. Fire rated to EN 13501-1 B-s2,dO. Design life 20-25 years. White and cream as standard.

## Cables and Tensioners

Grade 316 stainless steel.

## Columns

Grade S355 Mild Steel CHS. Two pack polyurethane paint system. 15 years to first maintenance. Any standard RAL colour.

## Design

Structure designed in accordance with: Eurocode 1 – Actions on structures BS EN 1991-1-3:2003. Eurocode 3 – Design of steel structures BS EN 1993-1-8:2005.

# Dimensions (m)

| Heights | H1  | H2<br>2.9 |     |     |     |
|---------|-----|-----------|-----|-----|-----|
|         | 4.1 |           |     |     |     |
| Plan    | А   | В         | С   | D   | Е   |
|         | 6.3 | 5.9       | 2.5 | 3.0 | 0.9 |

To request a full specification and 3D models in AutoCAD or SketchUp format please contact us.









In line with our policy of continuous product development we reserve the right to change models, sizes, specifications and prices without prior notice. All orders placed will be for the currently available specification of the relevant item. Design rights and copyrights apply to all products shown in this product sheet. No part of this publication can be copied or reproduced in any form whatsoever without prior consent of Base Structures Ltd.