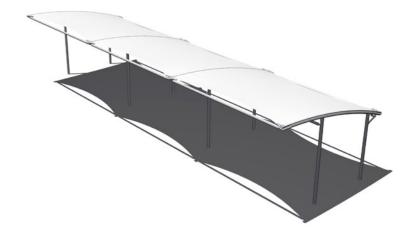

rated to EN 13501-1 B-s2,dO. Design life 20-25 years. White and cream as standard.

## Cables and Tensioners

Grade 316 stainless steel.

## Columns

Grade S355 Mild Steel CHS. Two pack polyurethane paint system. 15 years to first maintenance. Any standard RAL colour.

## Design

Structure designed in accordance with: Eurocode 1 – Actions on structures BS EN 1991-1-3:2003. Eurocode 3 – Design of steel structures BS EN 1993-1-8:2005.

# Dimensions (m)

| Heights | H1  | H2<br>2.9 |     |     |     |
|---------|-----|-----------|-----|-----|-----|
|         | 4.1 |           |     |     |     |
| Plan    | А   | В         | С   | D   | Е   |
|         | 6.3 | 5.9       | 2.5 | 3.0 | 0.9 |

To request a full specification and 3D models in AutoCAD or SketchUp format please contact us.









In line with our policy of continuous product development we reserve the right to change models, sizes, specifications and prices without prior notice. All orders placed will be for the currently available specification of the relevant item. Design rights and copyrights apply to all products shown in this product sheet. No part of this publication can be copied or reproduced in any form whatsoever without prior consent of Base Structures Ltd.