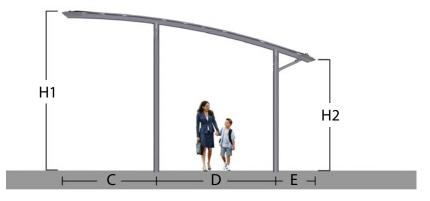

# Dimensions (m)

| Heights | H1  | H2<br>2.9 |     |     |     |
|---------|-----|-----------|-----|-----|-----|
|         | 4.1 |           |     |     |     |
| Plan    | А   | В         | С   | D   | Е   |
|         | 6.3 | 5.9       | 2.5 | 3.0 | 0.9 |