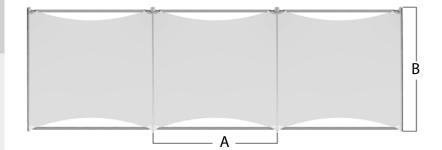

# Dimensions (m)

| Heights | H1  | H2<br>2.9 |     |     |     |
|---------|-----|-----------|-----|-----|-----|
|         | 4.1 |           |     |     |     |
| Plan    | А   | В         | С   | D   | Е   |
|         | 6.3 | 5.9       | 2.5 | 3.0 | 0.9 |