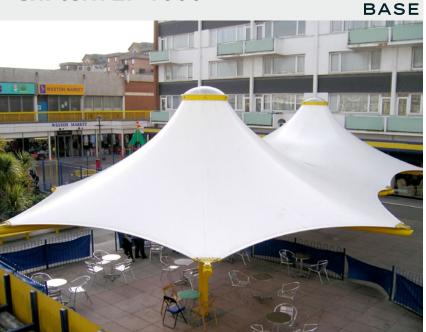

# Chiltern 2P 1000

# A double conic with a large amount of column free coverage

# **Typical Uses**

- Stage
- Shelter
- Cafe seating