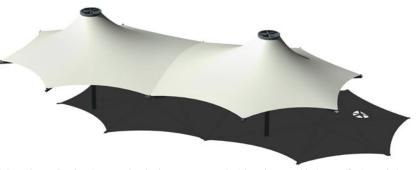

# Chiltern 2P 1000

# A double conic with a large amount of column free coverage