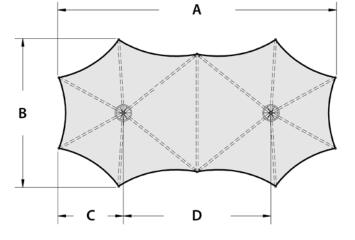

## Dimensions (m)

| Heights | H1   | H2   |     |      |
|---------|------|------|-----|------|
|         | 2.9  | 5.7  |     |      |
| Plan    | А    | В    | С   | D    |
|         | 19.0 | 10.0 | 4.5 | 10.0 |