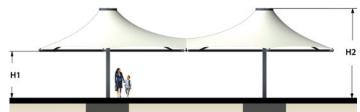

## Dimensions (m)

| Heights | H1   | H2   |     |      |
|---------|------|------|-----|------|
|         | 2.9  | 5.7  |     |      |
| Plan    | А    | В    | С   | D    |
|         | 19.0 | 10.0 | 4.5 | 10.0 |