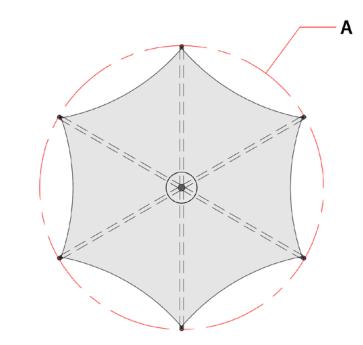

# **Dimensions** (m)

Heights H1 H2 3.0 5.6 Diameter A 8.0

To request a full specification and 3D models in AutoCAD or SketchUp format please contact us.

n line with our policy of continuous product development we reserve the right to change models, sizes, specifications and prices without prior notice. All orders placed will be for the currently available specification of the relevant item. Design rights anc topyrights apply to all products shown in this product sheet. No part of this publication can be copied or reproduced in any form whatsoever without prior consent of Base Structures Ltd.