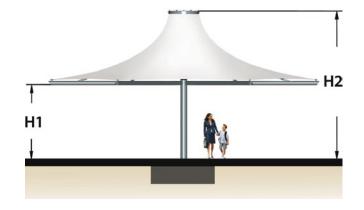

# **Dimensions** (m)

Heights H1 H2 3.0 5.6 Diameter A 8.0

To request a full specification and 3D models in AutoCAD or SketchUp format please contact us.

n line with our policy of continuous product development we reserve the right to change models, sizes, specifications and prices without prior notice. All orders placed will be for the currently available specification of the relevant item. Design rights anc topyrights apply to all products shown in this product sheet. No part of this publication can be copied or reproduced in any form whatsoever without prior consent of Base Structures Ltd.