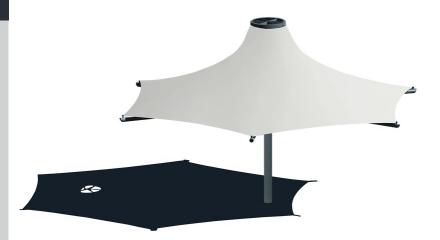

# Chiltern 1P 800

# A simple conic with clean elegant lines and a single central mast

# **Typical Uses**

- ► Shelter
- ► Cafe seating
- ▶ Point of sale