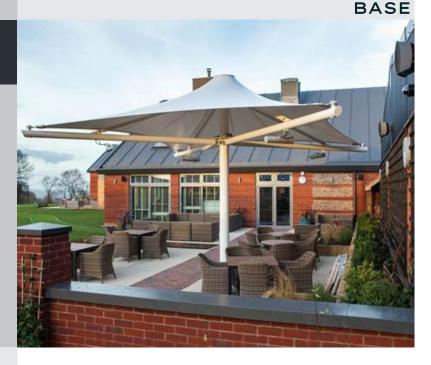

# Standard Fabric Canopies Chiltern 1P 600S

# A simple conic with scalloped edges and a single central mast

# **Typical Uses**

- Shelter
- Cafe Seating
- Point of Sale