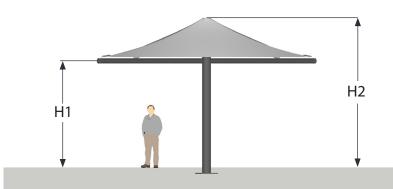

# Dimensions (m)

| Heights  | H1<br>3.0 | H2<br>4.5 |  |
|----------|-----------|-----------|--|
| Diameter | A<br>6.0  | В<br>6.0  |  |

To request a full specification and 3D models in AutoCAD or SketchUp format, please contact us.