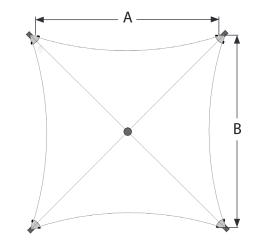

# Dimensions (m)

| Heights  | H1<br>3.0 | H2<br>4.5 |  |
|----------|-----------|-----------|--|
| Diameter | A<br>6.0  | В<br>6.0  |  |

To request a full specification and 3D models in AutoCAD or SketchUp format, please contact us.