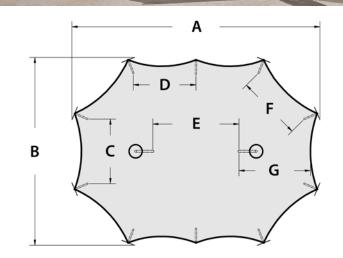

## **Dimensions** (m)

| Heights | H1<br>2.1 | H2<br>5.7 |   |   |   |   |
|---------|-----------|-----------|---|---|---|---|
| Plan    |           | В<br>12.5 | 0 | - | • | 0 |

To request a full specification and 3D models in AutoCAD or SketchUp format please contact us.