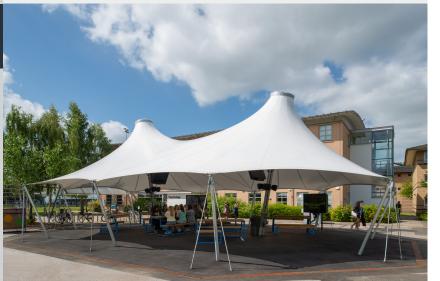

# Cairngorm 2P 16-12

# A very cost effective twin cone canopy with a 165m<sup>2</sup> footprint

## **Typical Uses**

- Shelter
- ► Cycle park
- Cafe seating ►