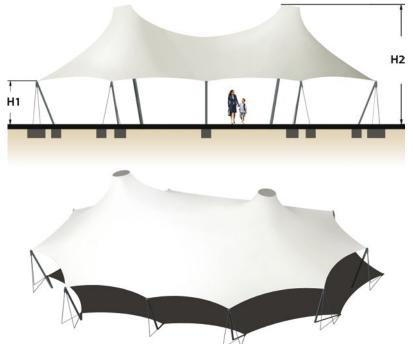

## **Dimensions** (m)

| Heights | H1<br>2.1 | H2<br>5.7 |   |   |   |   |
|---------|-----------|-----------|---|---|---|---|
| Plan    |           | В<br>12.5 | 0 | - | • | 0 |

To request a full specification and 3D models in AutoCAD or SketchUp format please contact us.