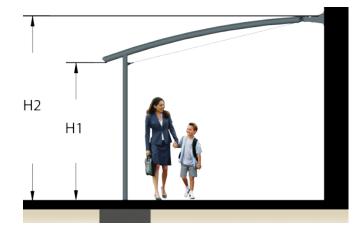

### **Dimensions** (m)

| Heights | H1  | H2  |     |
|---------|-----|-----|-----|
|         | 2.4 | 3.1 |     |
| Plan    | А   | В   | С   |
|         | 3.7 | 3.6 | 3.3 |

To request a full specification and 3D models in AutoCAD or SketchUp format please contact us.