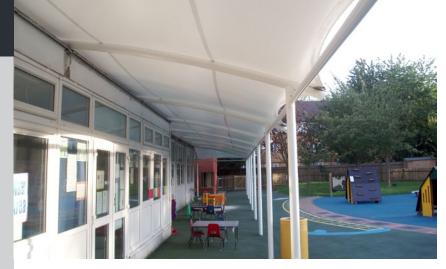

# **Brecon Walkway Lean-to**

## A lean-to fabric walkway that can extend a classroom outdoors

## **Typical Uses**

- Waiting area
- ► Link walkway
- Classroom extension ►