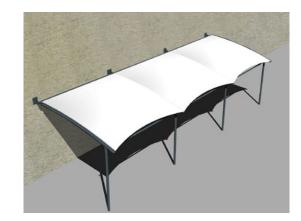

# **Brecon Walkway Lean-to**

## A lean-to fabric walkway that can extend a classroom outdoors