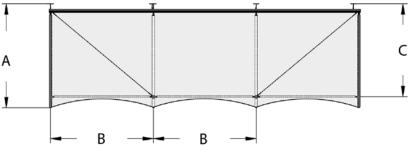

### **Dimensions** (m)

| Heights | H1  | H2  |     |
|---------|-----|-----|-----|
|         | 2.4 | 3.1 |     |
| Plan    | А   | В   | С   |
|         | 3.7 | 3.6 | 3.3 |

To request a full specification and 3D models in AutoCAD or SketchUp format please contact us.