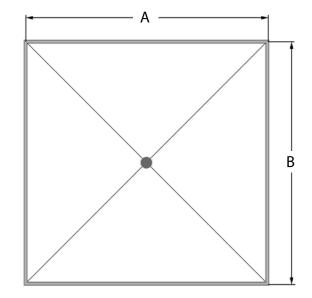

#### Design

Structural steelwork designed to BS 5950-1:2000 and BS EN 10025. BS 6399 part 2 and 3 for wind and snow loading.

| Dimensions (m) |     |     |  |
|----------------|-----|-----|--|
| Heights        | H1  | H2  |  |
|                | 3.0 | 4.3 |  |
| Diameter       | А   | В   |  |
|                | 5.0 | 5.0 |  |