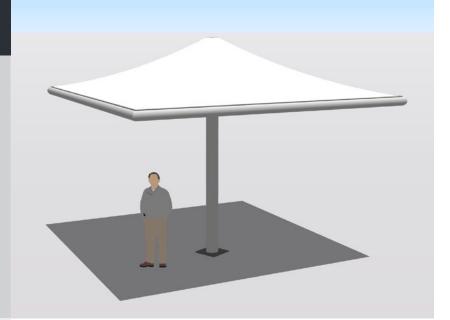

# Chiltern 1P 500M

A simple, modular canopy with clean lines and a single central mast

### **Typical Uses**

- Shelter
- Cafe seating
- Point of sale