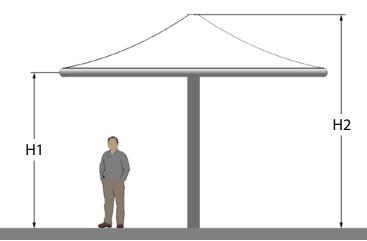

#### Design

Structural steelwork designed to BS 5950-1:2000 and BS EN 10025. BS 6399 part 2 and 3 for wind and snow loading.

| Dimensions (m) |     |     |  |
|----------------|-----|-----|--|
| Heights        | H1  | H2  |  |
|                | 3.0 | 4.3 |  |
| Diameter       | А   | В   |  |
|                | 5.0 | 5.0 |  |