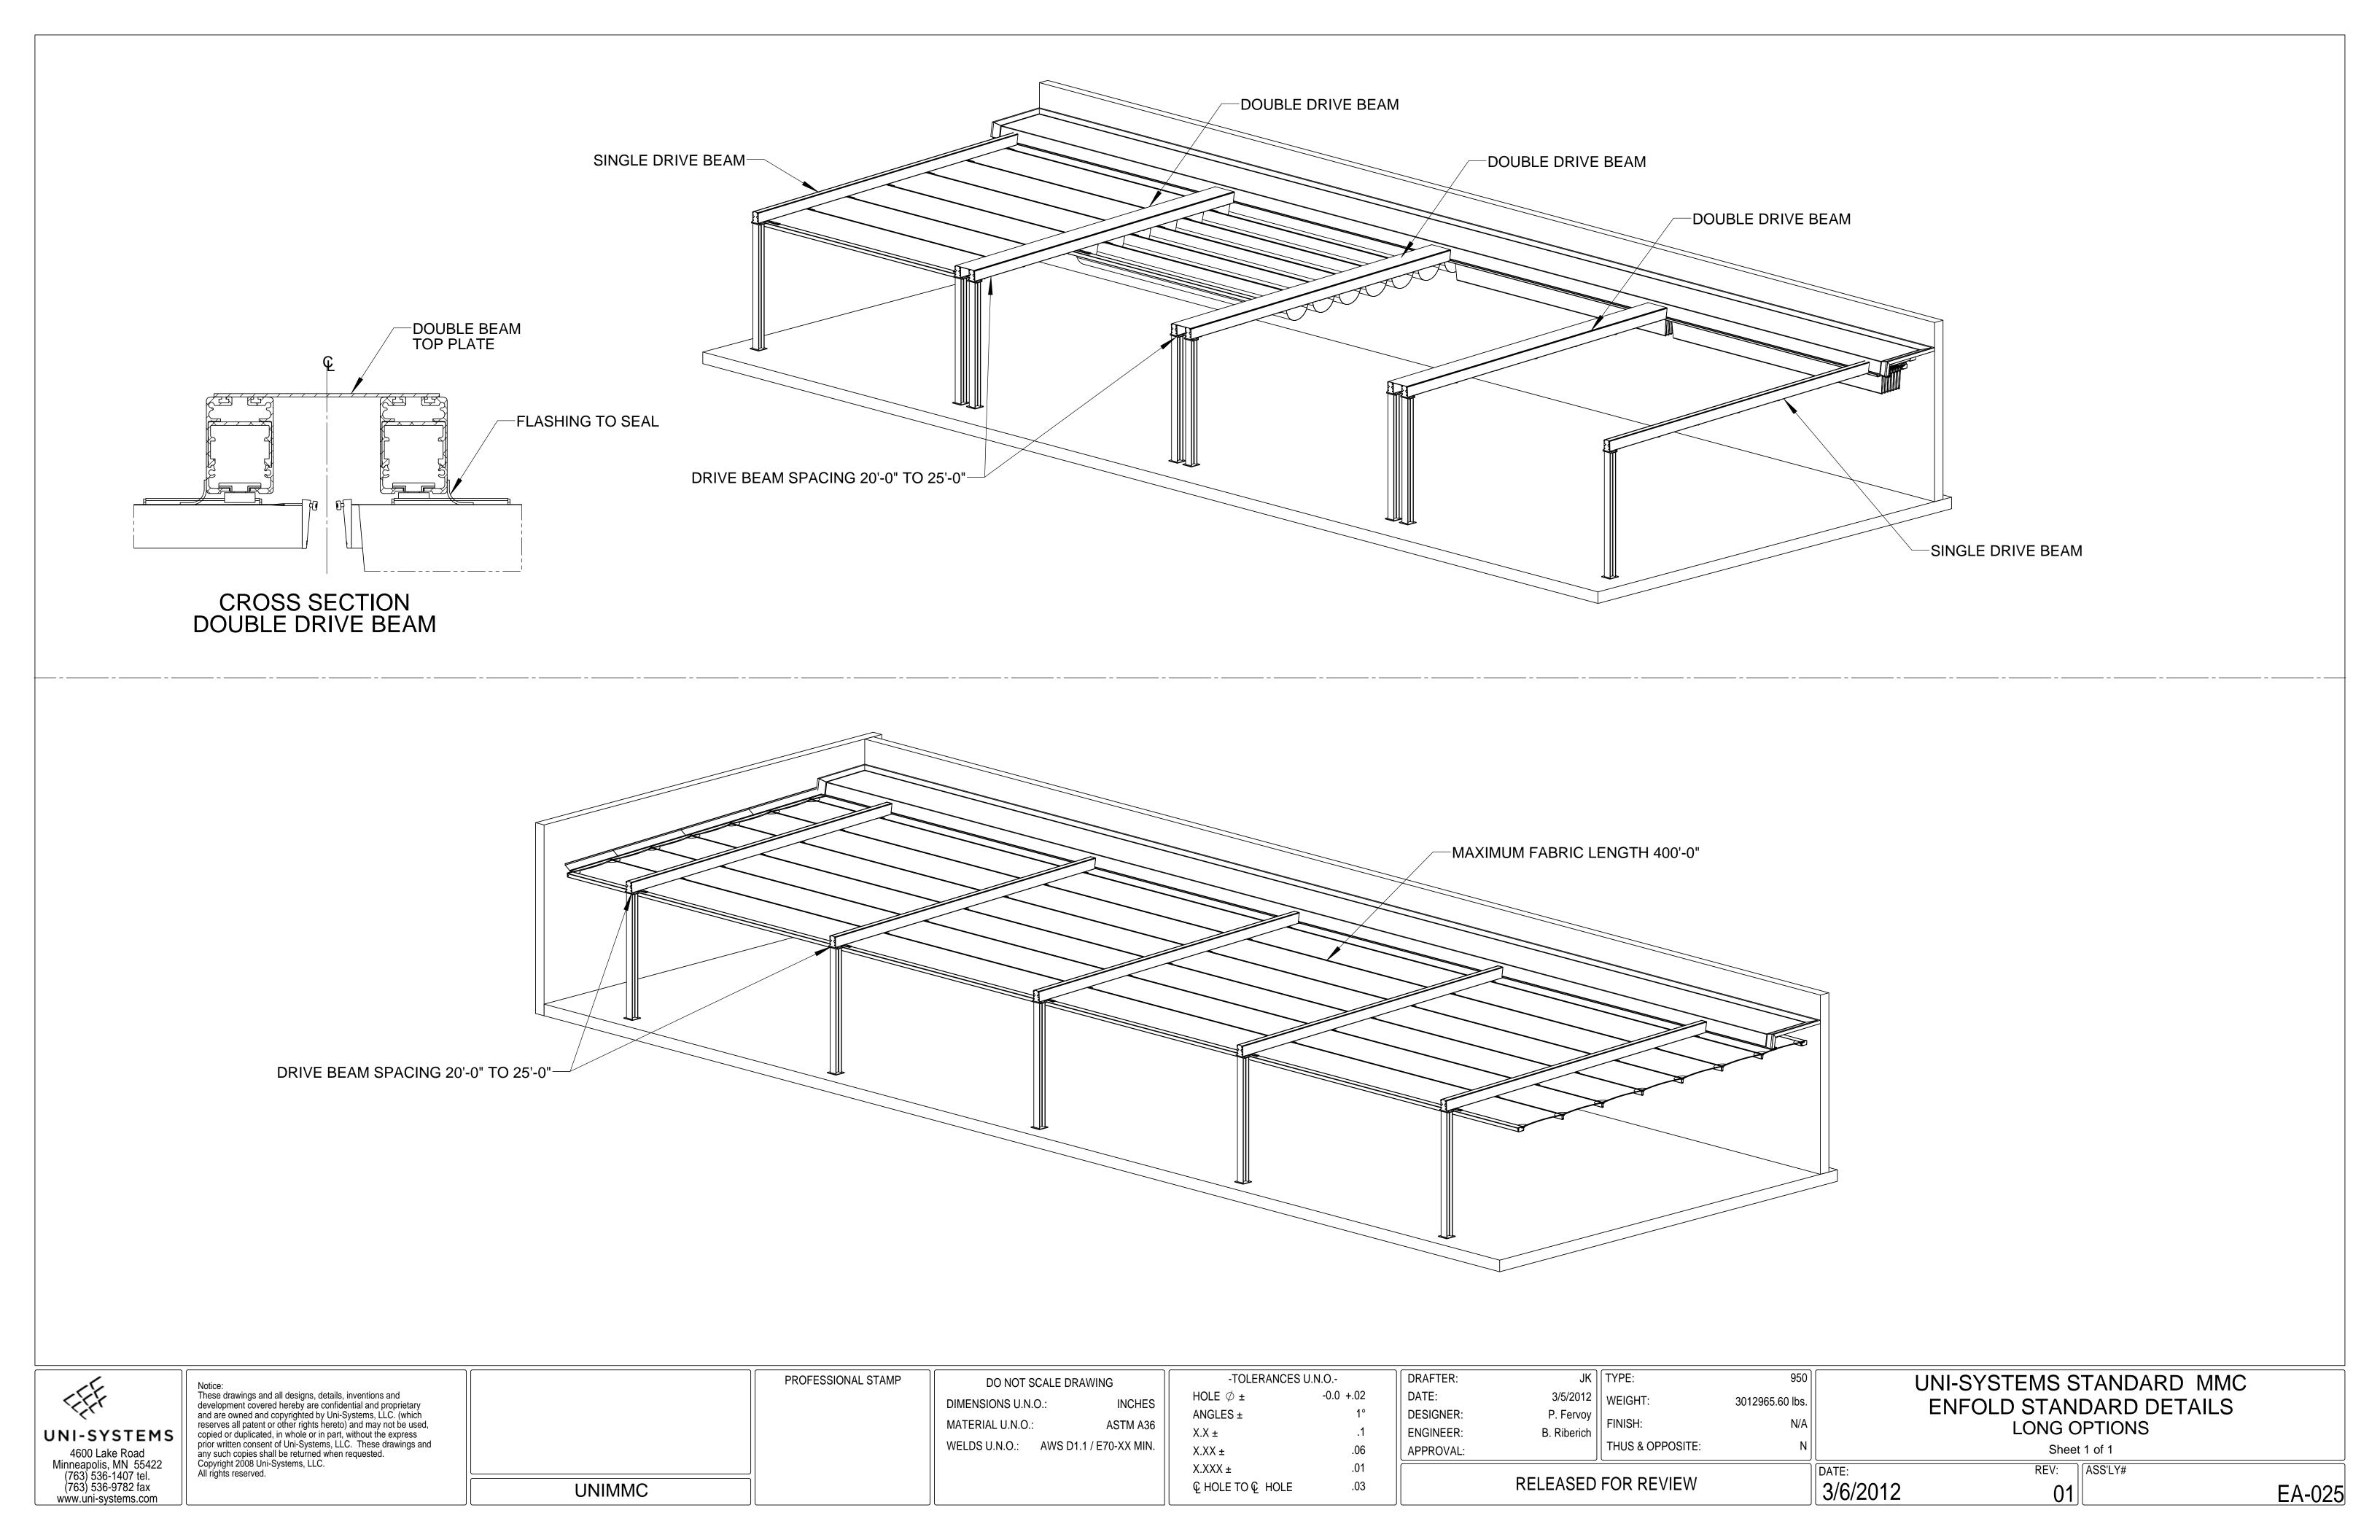

ch reserves all patent or other rights hereto) and may not be used, copied or duplicated, in whole or in part, without the express prior written consent of Uni-Systems, LLC. These drawings and any such copies shall be returned when requested. Copyright 2008 Uni-Systems, LLC.

All rights reserved.

SELF DRILLING— SCREWS

UNIMMC

PROFESSIONAL STAMP DIMENSIONS U.N.O.: MATERIAL U.N.O.:

-TOLERANCES U.N.O.-DO NOT SCALE DRAWING -0.0 +.02 HOLE ∅ ± **INCHES** ANGLES ± ASTM A36 WELDS U.N.O.: AWS D1.1 / E70-XX MIN. .06 X.XX ± .01 X.XXX ± .03 € HOLE TO € HOLE

DRAFTER: 2/29/2012 | WEIGHT: DESIGNER: P. Fervoy ENGINEER: B. Riberich APPROVAL

2086038.50 lbs. THUS & OPPOSITE:

UNI-SYSTEMS STANDARD MMC ENFOLD STANDARD DETAILS SEAL DETAILS Sheet 1 of 1

ASS'LY# REV:

RELEASED FOR REVIEW 3/2/2012 EA-023