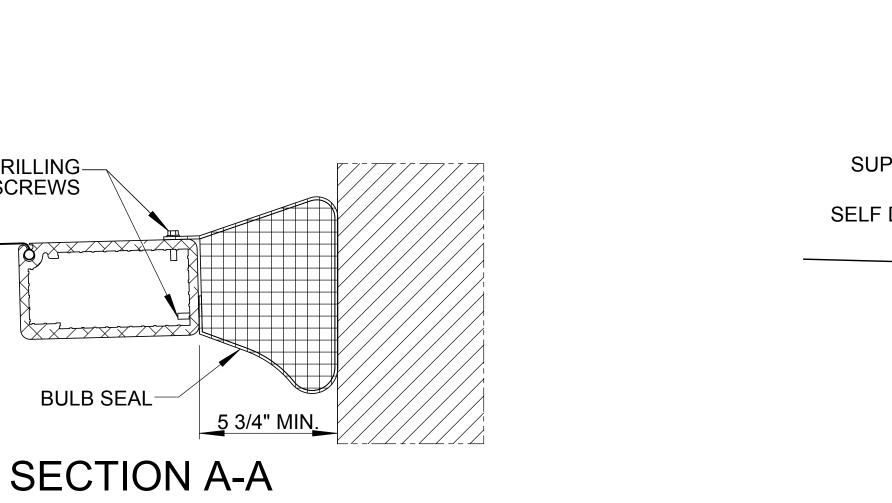

## **SECTION B-B**

SECTION A-A
FLASHING AND GUTTER
WITH SEAL

**UNI-SYSTEMS** 4600 Lake Road Minneapolis, MN 55422 (763) 536-1407 tel. (763) 536-9782 fax www.uni-systems.com

Notice:
These drawings and all designs, details, inventions and development covered hereby are confidential and proprietary and are owned and copyrighted by Uni-Systems, LLC. (which reserves all patent or other rights hereto) and may not be used, copied or duplicated, in whole or in part, without the express prior written consent of Uni-Systems, LLC. These drawings and any such copies shall be returned when requested. Copyright 2008 Uni-Systems, LLC.

All rights reserved.

SELF DRILLING— SCREWS

UNIMMC

PROFESSIONAL STAMP DIMENSIONS U.N.O.: MATERIAL U.N.O.:

-TOLERANCES U.N.O.-DO NOT SCALE DRAWING -0.0 +.02 HOLE ∅ ± **INCHES** ANGLES ± ASTM A36 WELDS U.N.O.: AWS D1.1 / E70-XX MIN. .06 X.XX ± .01 X.XXX ± .03 € HOLE TO € HOLE