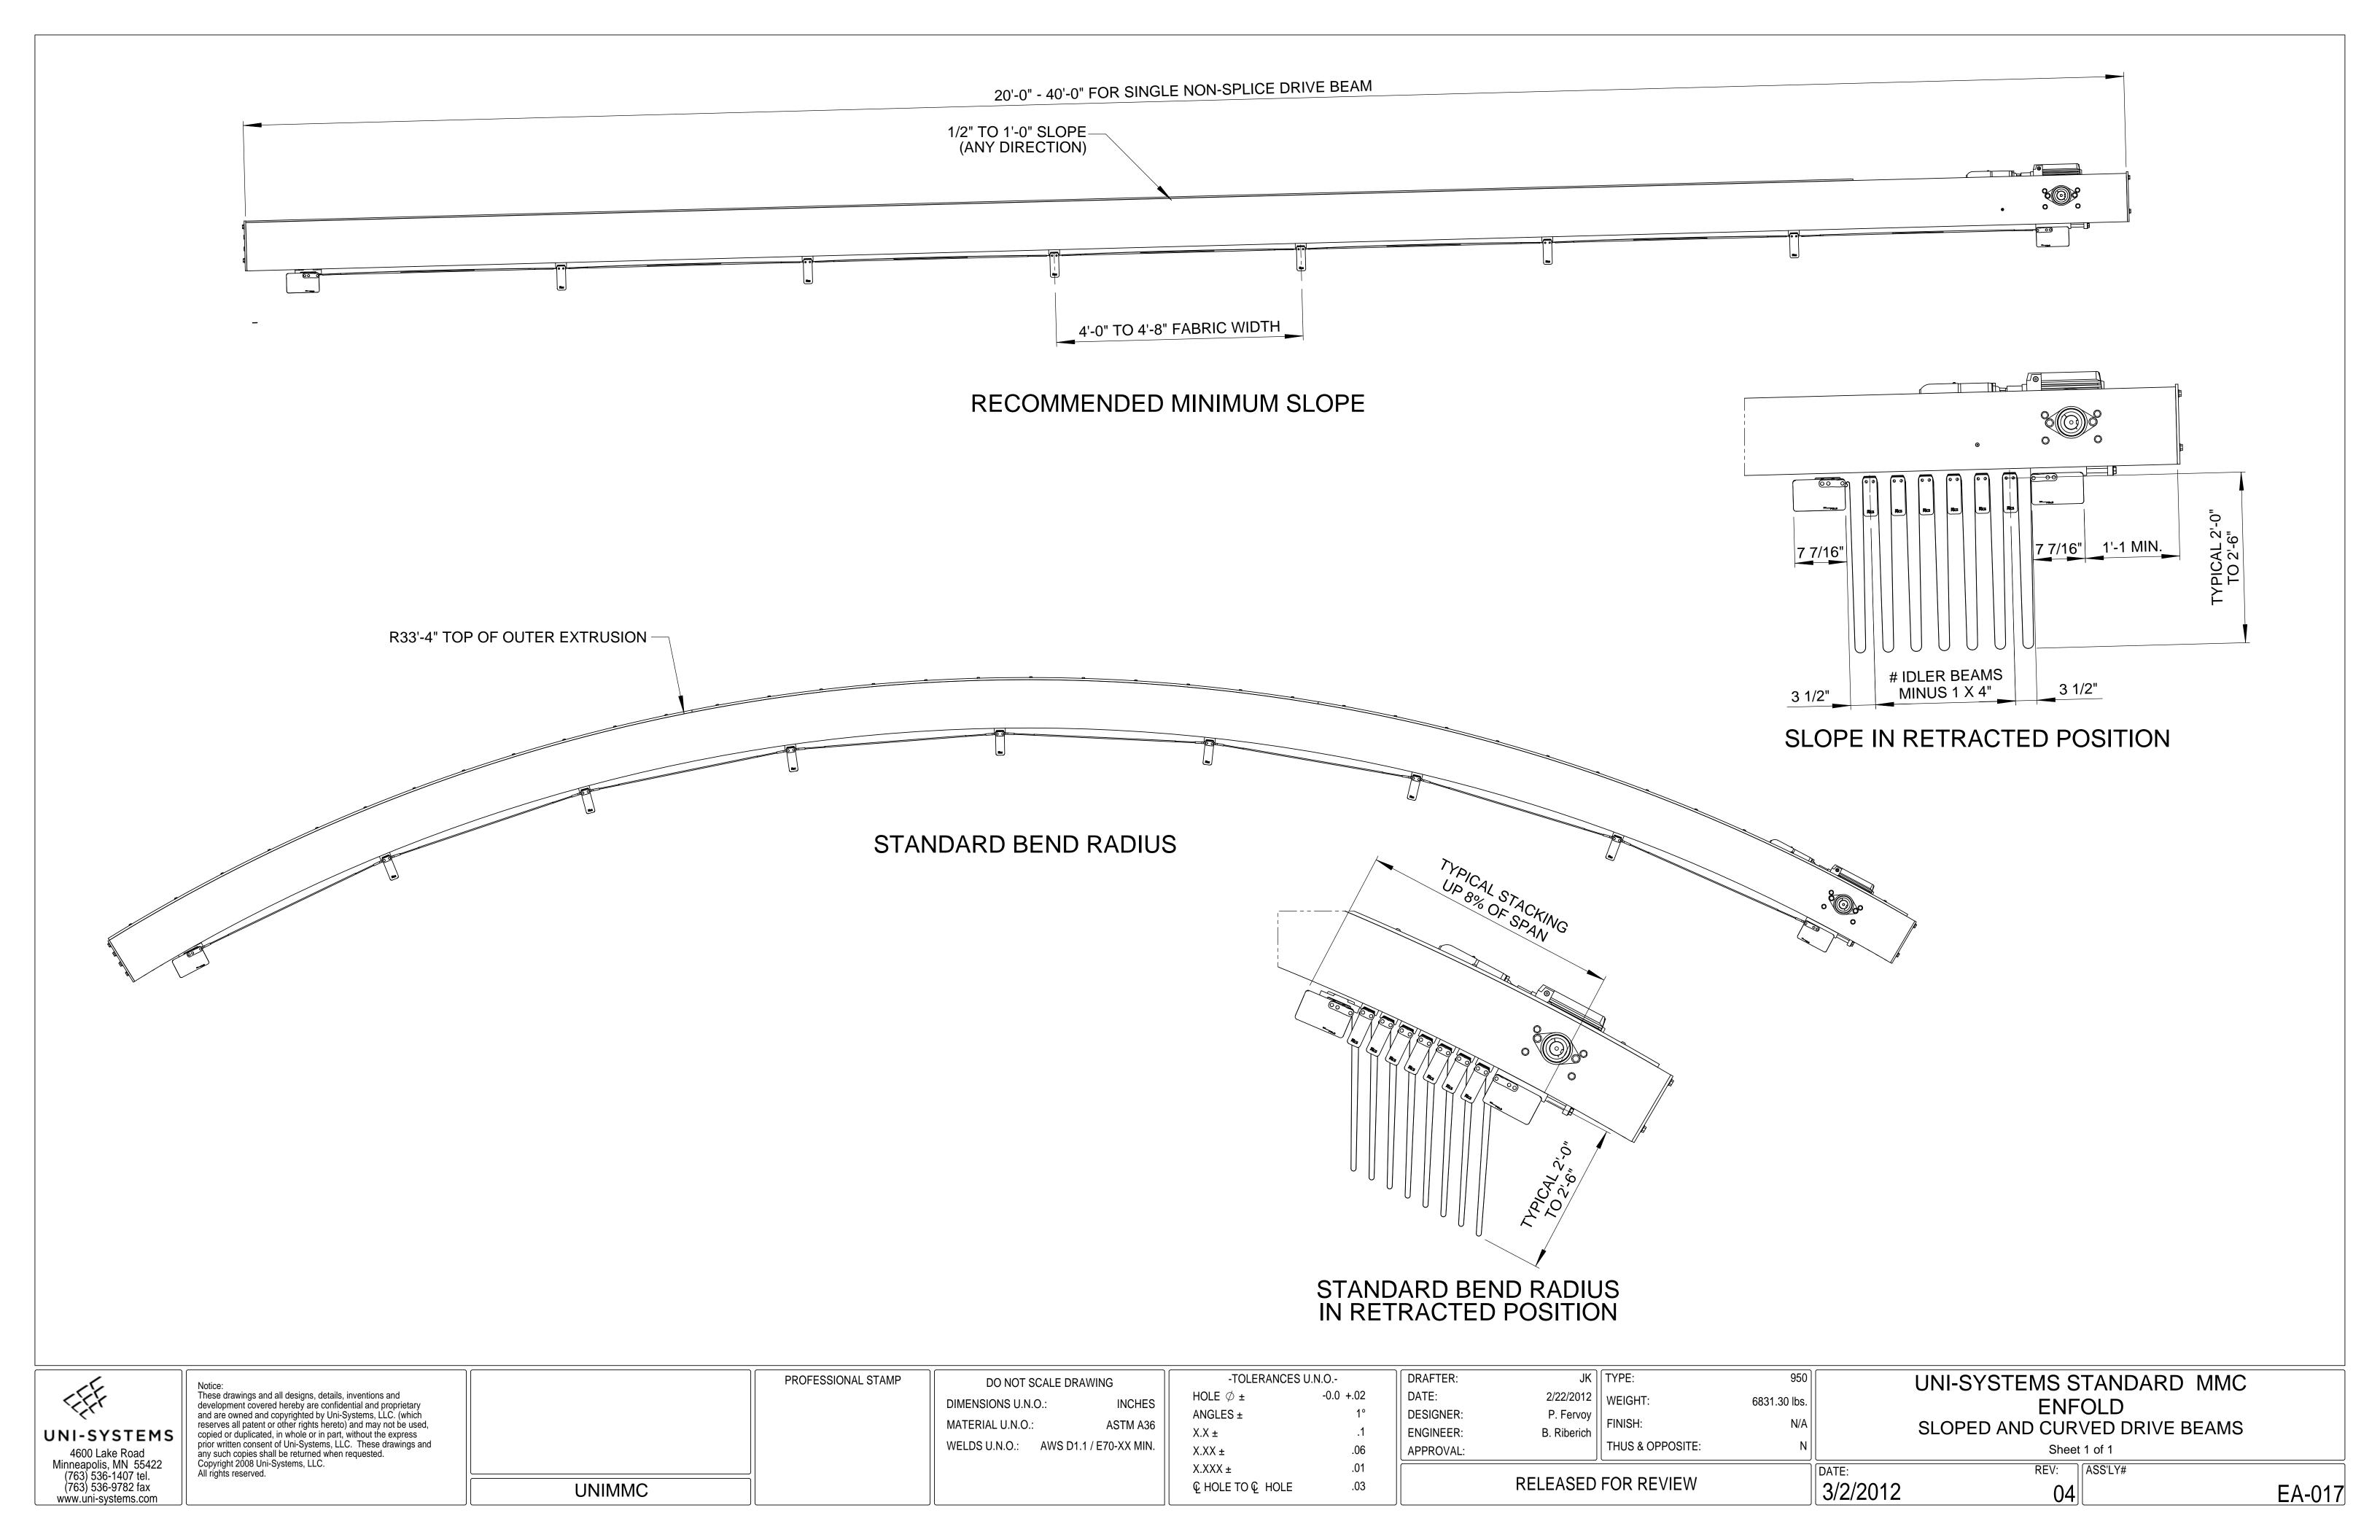

EXAMPLE WALL BRACKET

40'-0" TO 100'-0" SPAN LENGTH

A

A

UNI-SYSTEMS

4600 Lake Road
Minneapolis, MN 55422
(763) 536-1407 tel.
(763) 536-9782 fax
www.uni-systems.com

Notice:
These drawings and all designs, details, inventions and development covered hereby are confidential and proprietary and are owned and copyrighted by Uni-Systems, LLC. (which reserves all patent or other rights hereto) and may not be used, copied or duplicated, in whole or in part, without the express prior written consent of Uni-Systems, LLC. These drawings and any such copies shall be returned when requested. Copyright 2008 Uni-Systems, LLC. All rights reserved.