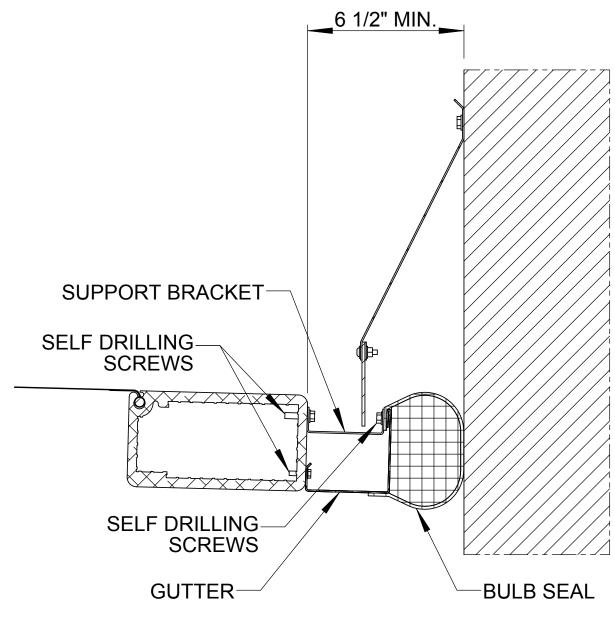

## **SECTION B-B**

SECTION A-A
FLASHING AND GUTTER
WITH SEAL

**UNI-SYSTEMS** 4600 Lake Road Minneapolis, MN 55422 (763) 536-1407 tel. (763) 536-9782 fax www.uni-systems.com

Notice:
These drawings and all designs, details, inventions and development covered hereby are confidential and proprietary and are owned and copyrighted by Uni-Systems, LLC. (which reserves all patent or other rights hereto) and may not be used, copied or duplicated, in whole or in part, without the express prior written consent of Uni-Systems, LLC. These drawings and any such copies shall be returned when requested. Copyright 2008 Uni-Systems, LLC.

All rights reserved.

SELF DRILLING— SCREWS

UNIMMC

PROFESSIONAL STAMP DIMENSIONS U.N.O.: MATERIAL U.N.O.:

-TOLERANCES U.N.O.-DO NOT SCALE DRAWING -0.0 +.02 HOLE ∅ ± **INCHES** ANGLES ± ASTM A36 WELDS U.N.O.: AWS D1.1 / E70-XX MIN. .06 X.XX ± .01 X.XXX ± .03 € HOLE TO € HOLE