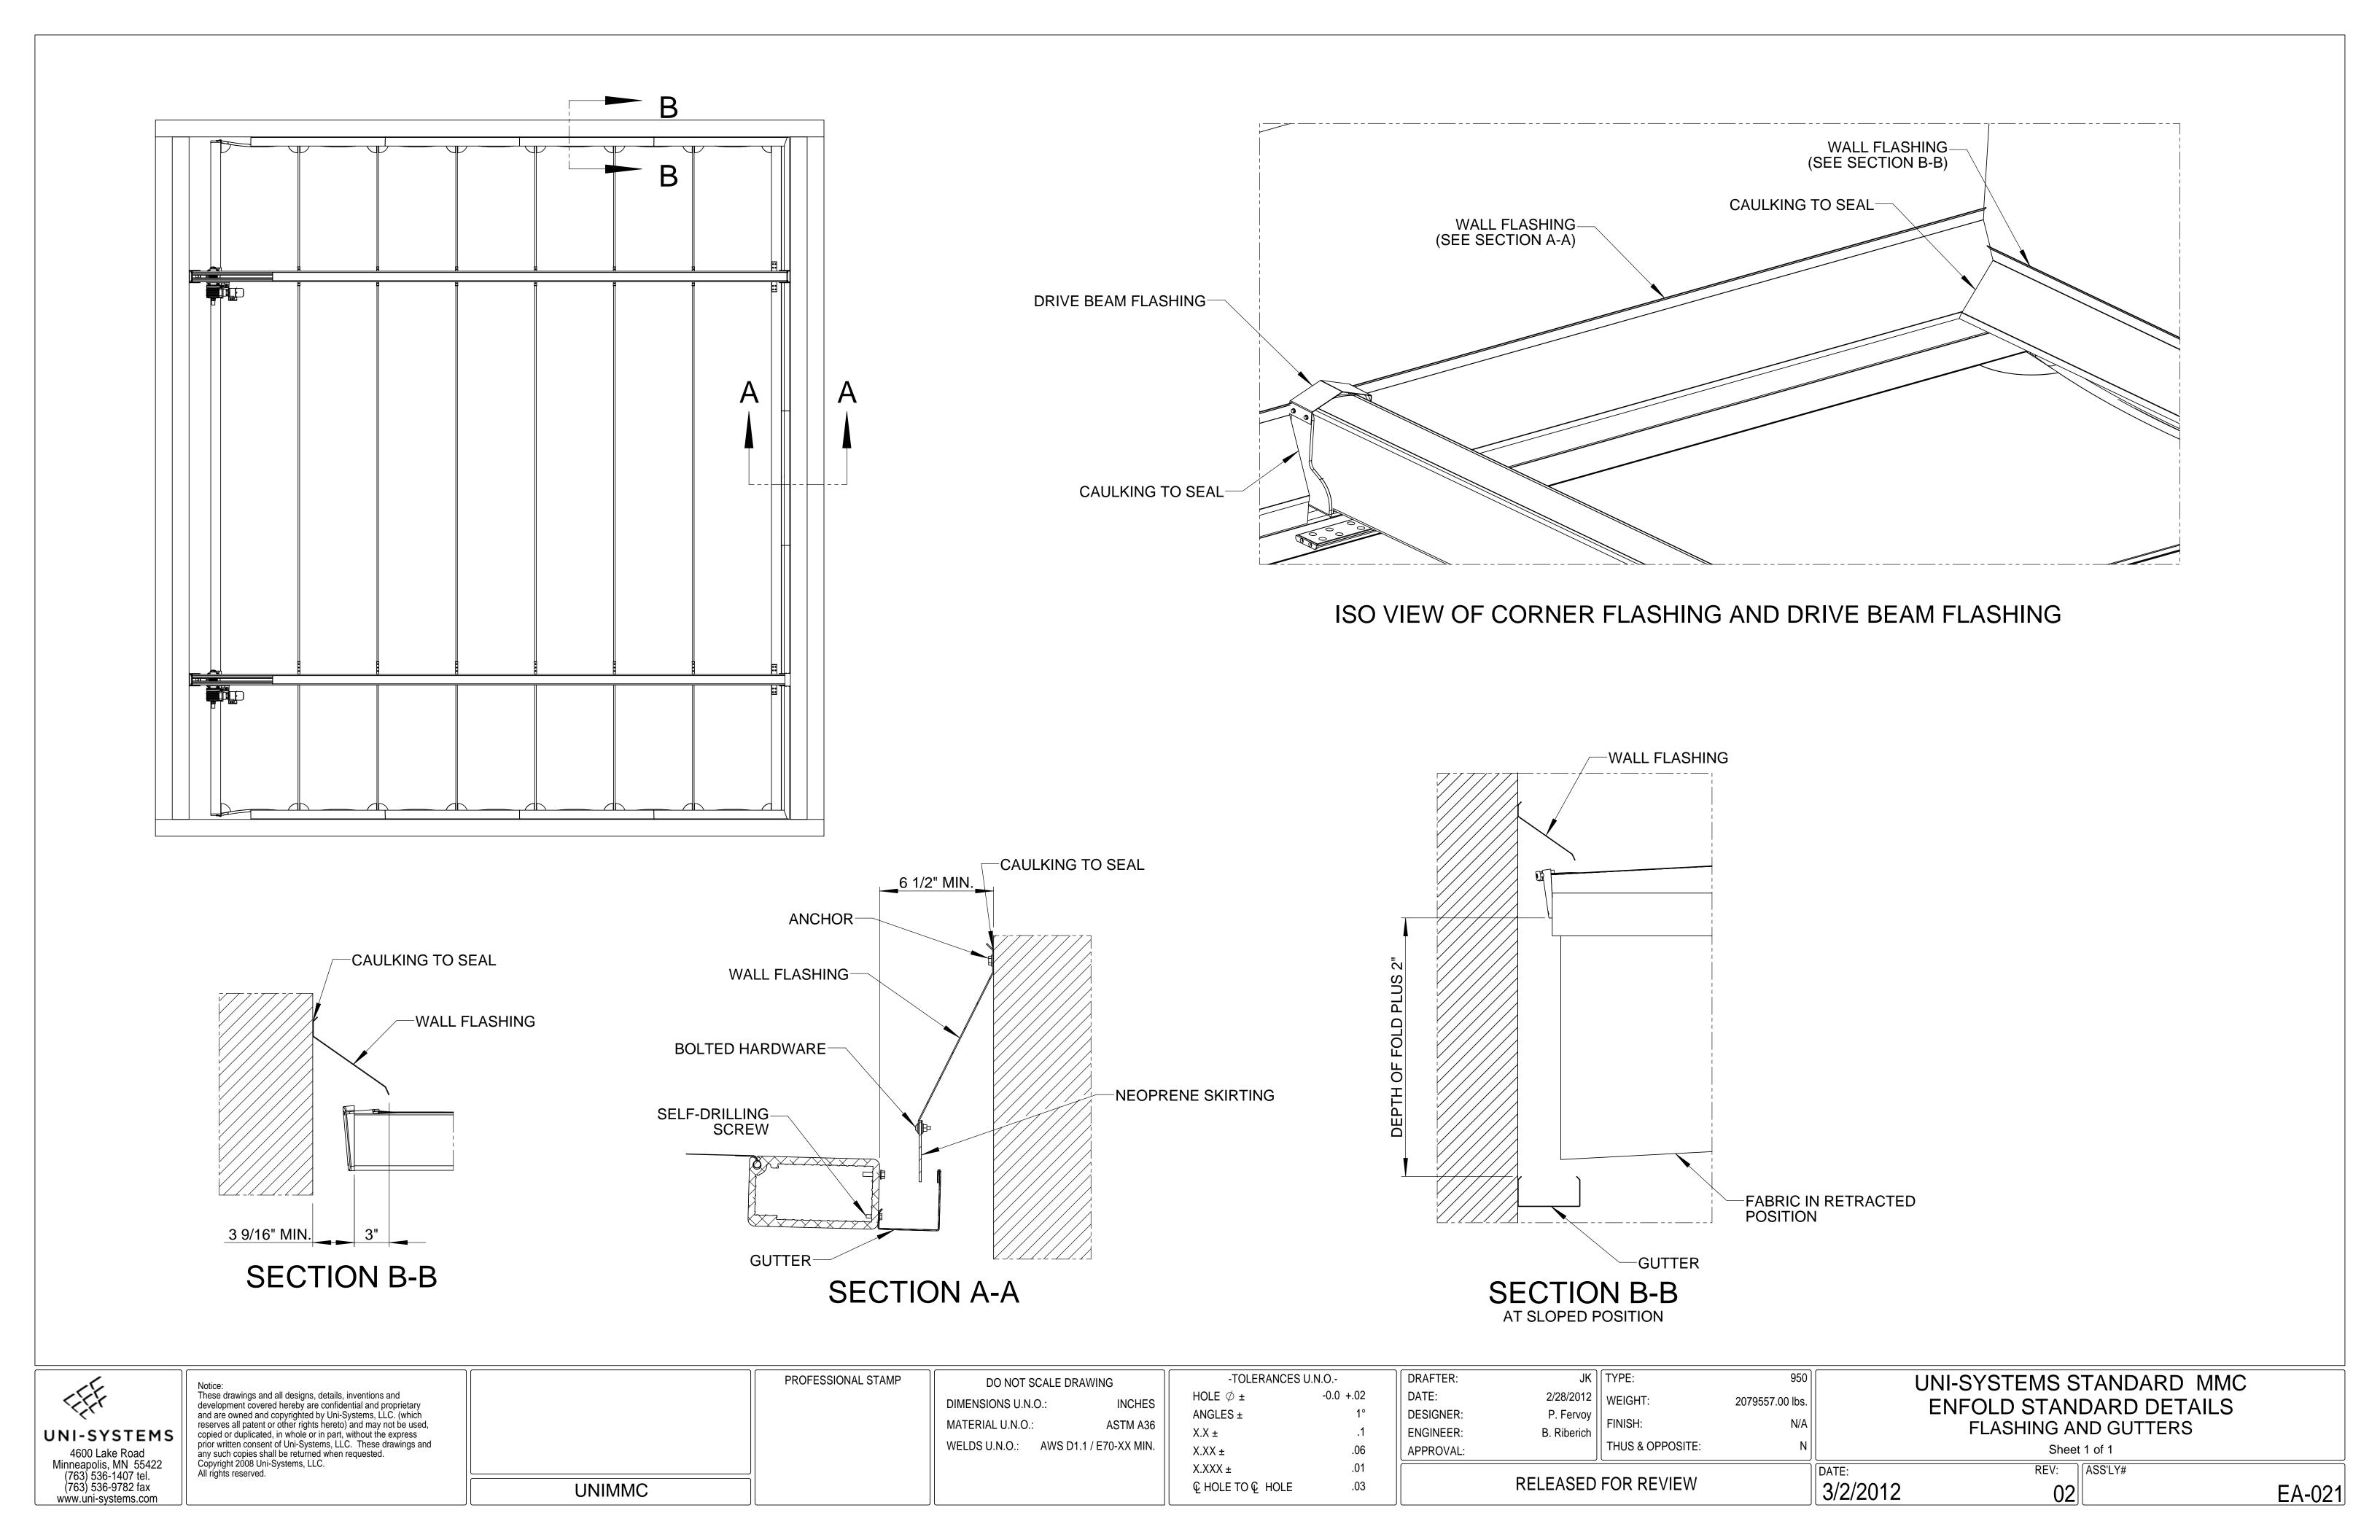

## **SECTION B-B**

SECTION A-A
FLASHING AND GUTTER
WITH SEAL

**UNI-SYSTEMS** 4600 Lake Road Minneapolis, MN 55422 (763) 536-1407 tel. (763) 536-9782 fax www.uni-systems.com

Notice:
These drawings and all designs, details, inventions and development covered hereby are confidential and proprietary and are owned and copyrighted by Uni-Systems, LLC. (which reserves all patent or other rights hereto) and may not be used, copied or duplicated, in whole or in part, without the express prior written consent of Uni-Systems, LLC. These drawings and any such copies shall be returned when requested. Copyright 2008 Uni-Systems, LLC.

All rights reserved.

SELF DRILLING— SCREWS

UNIMMC

PROFESSIONAL STAMP DIMENSIONS U.N.O.: MATERIAL U.N.O.:

-TOLERANCES U.N.O.-DO NOT SCALE DRAWING -0.0 +.02 HOLE ∅ ± **INCHES** ANGLES ± ASTM A36 WELDS U.N.O.: AWS D1.1 / E70-XX MIN. .06 X.XX ± .01 X.XXX ± .03 € HOLE TO € HOLE