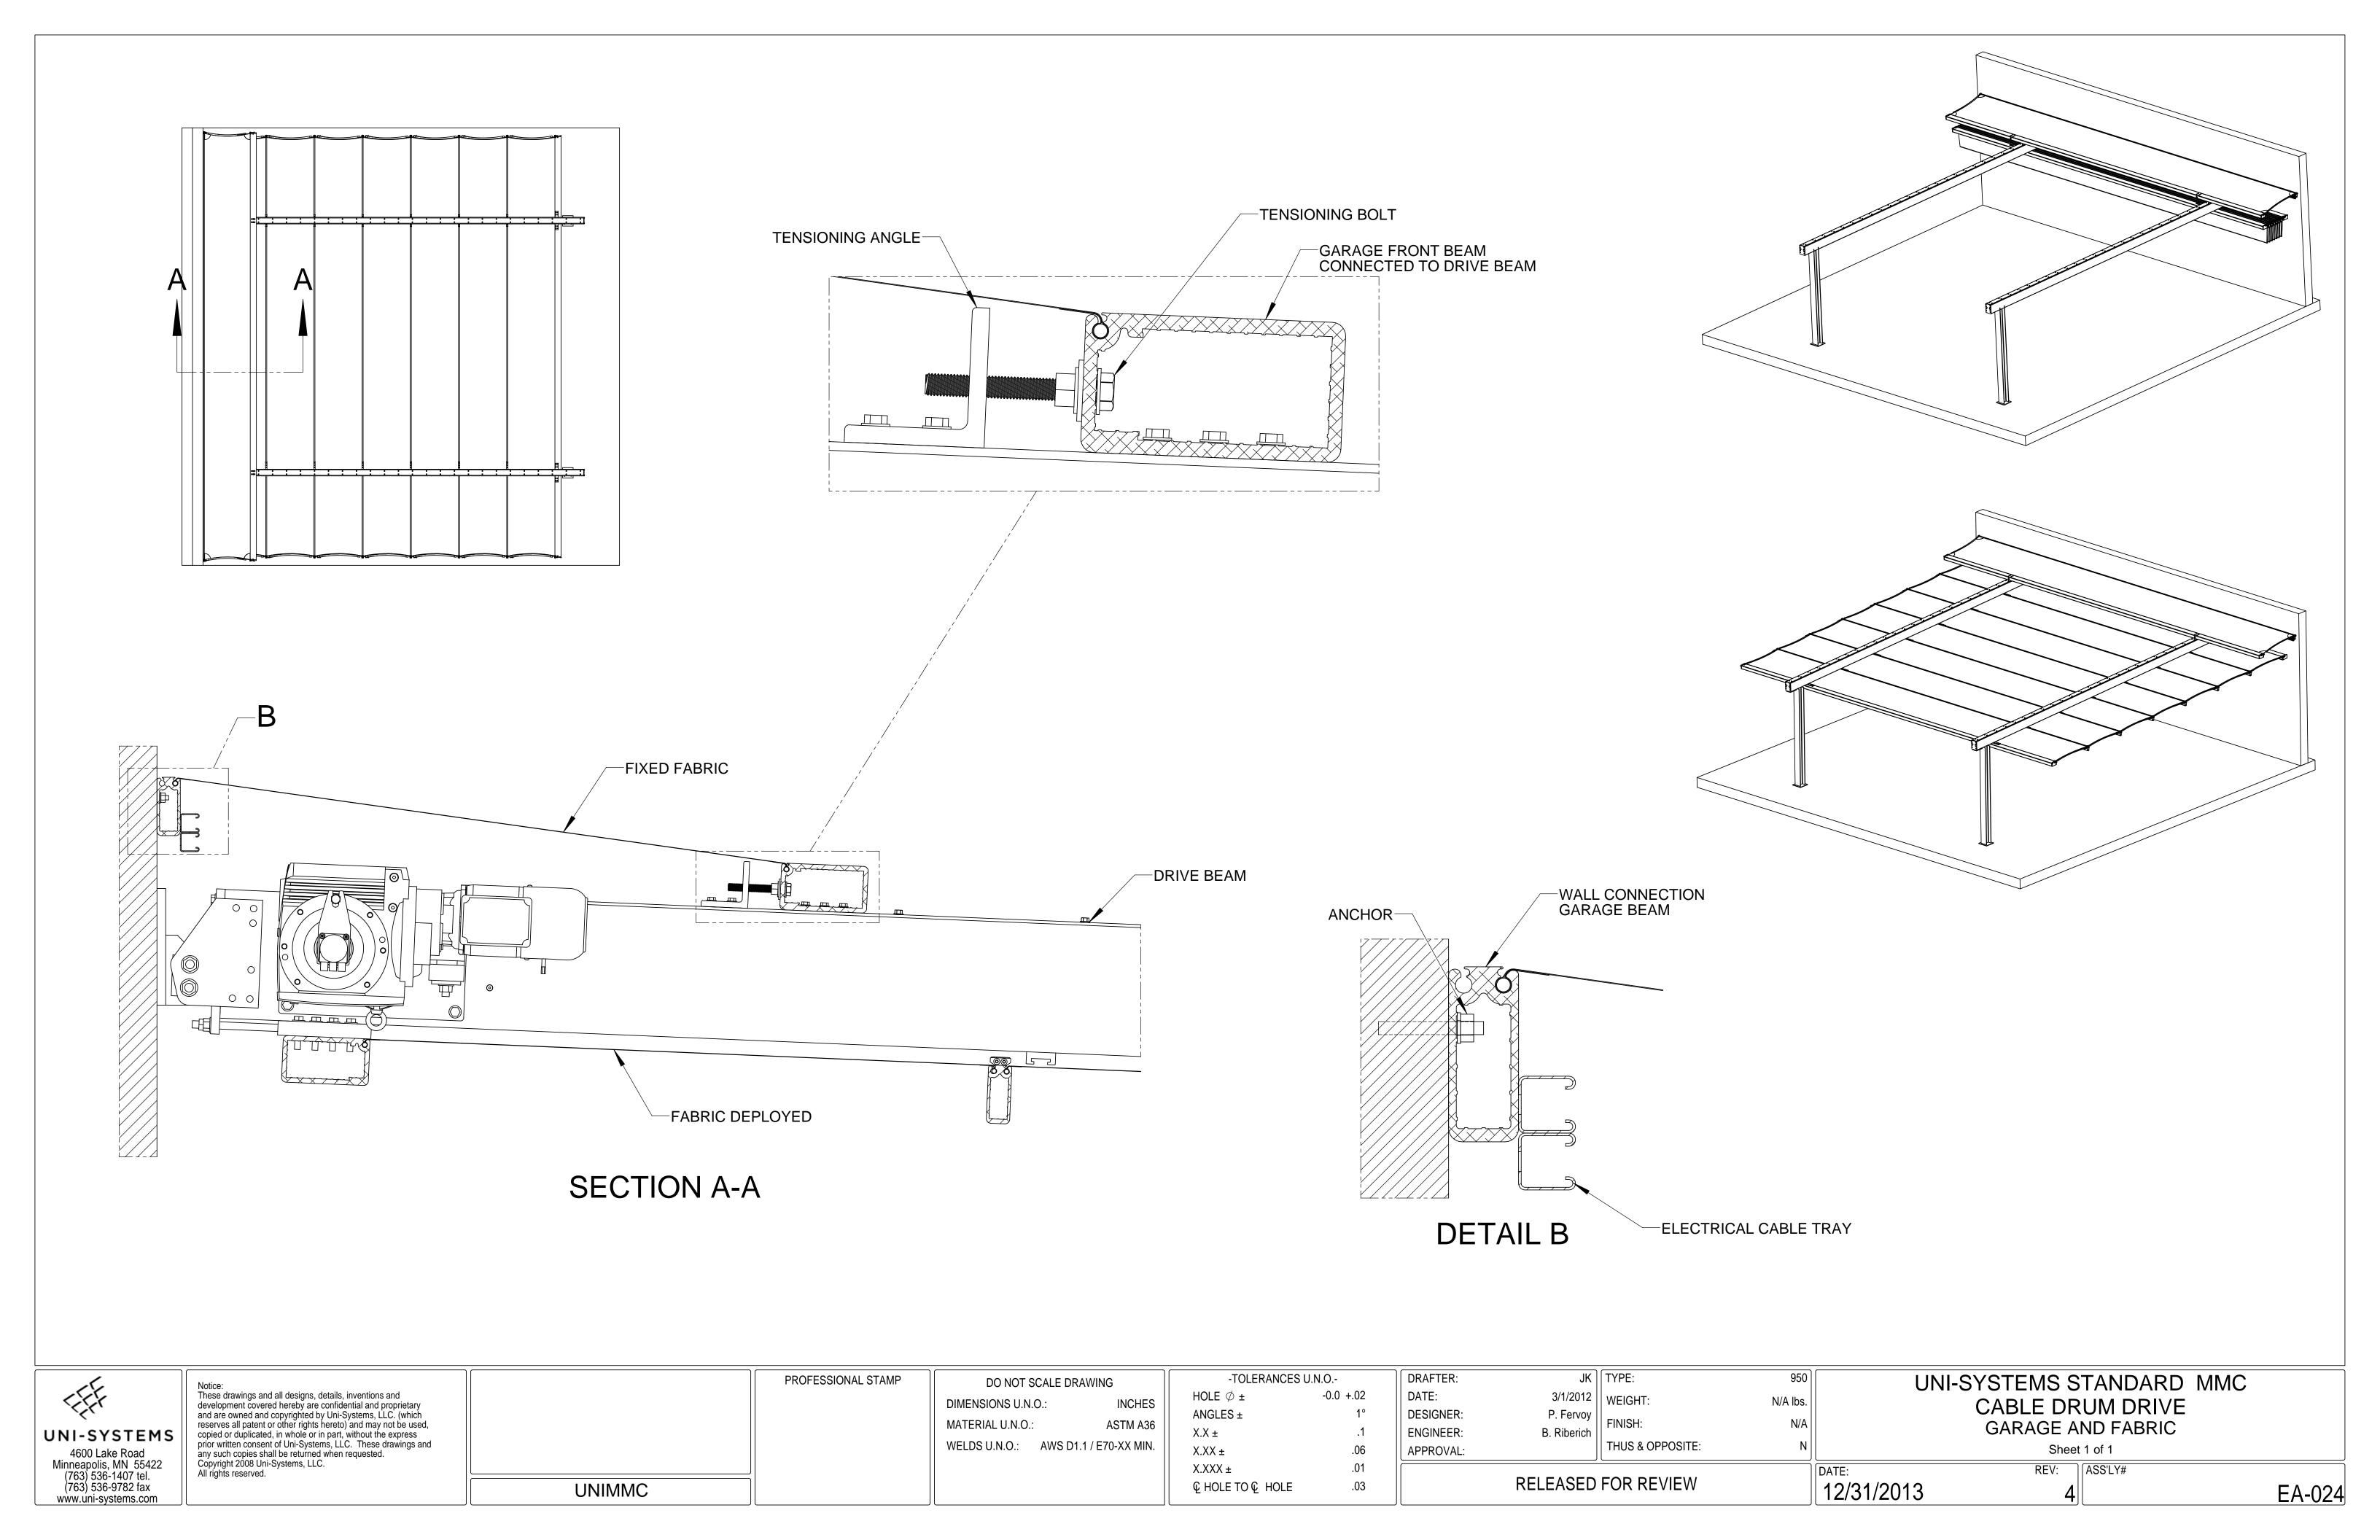

UNI-SYSTEMS STANDARD MMC
CABLE DRUM DRIVE
SUPPLIMENTAL SUPPORT STRUCTURE
Sheet 1 of 1

EA-020

DATE: REV: ASS'LY#
6