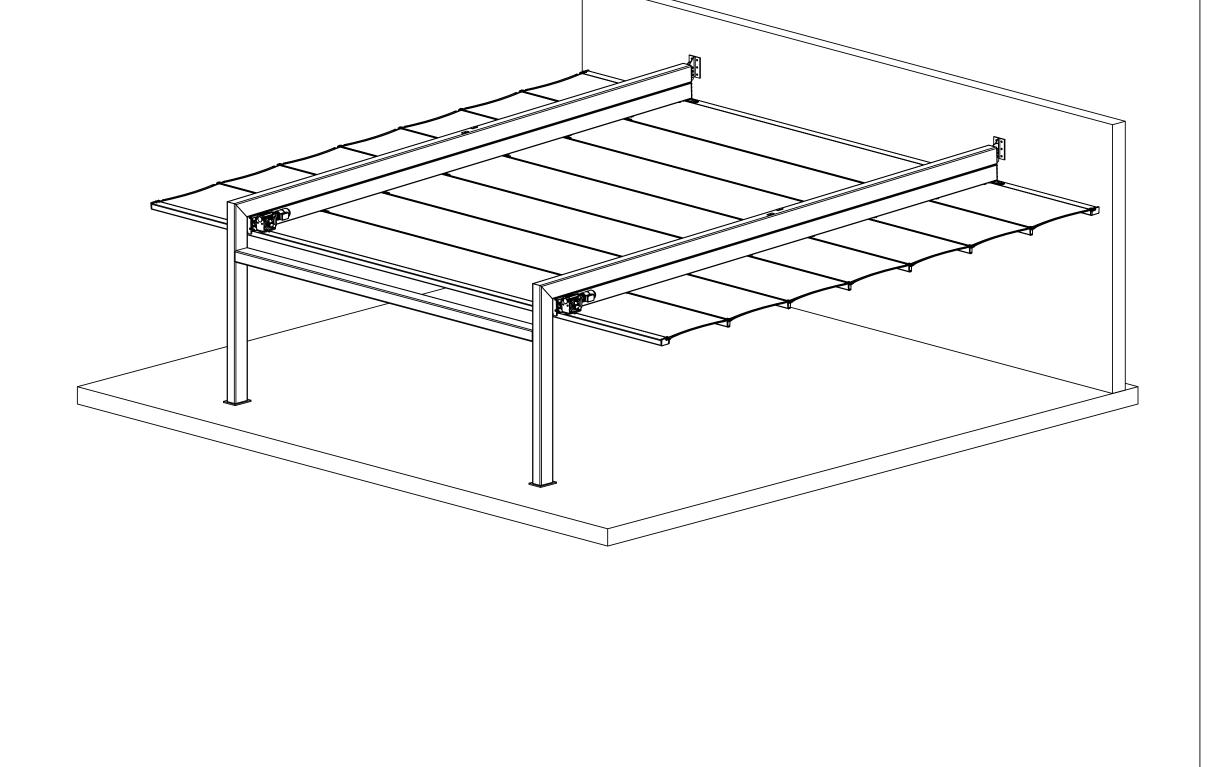

EXAMPLE WALL BRACKET

40'-0" TO 100'-0" SPAN LENGTH

A

A

UNI-SYSTEMS

4600 Lake Road
Minneapolis, MN 55422
(763) 536-1407 tel.
(763) 536-9782 fax
www.uni-systems.com

Notice:
These drawings and all designs, details, inventions and development covered hereby are confidential and proprietary and are owned and copyrighted by Uni-Systems, LLC. (which reserves all patent or other rights hereto) and may not be used, copied or duplicated, in whole or in part, without the express prior written consent of Uni-Systems, LLC. These drawings and any such copies shall be returned when requested. Copyright 2008 Uni-Systems, LLC. All rights reserved.

UNI-SYSTEMS STANDARD MMC
CABLE DRUM DRIVE
SUPPLIMENTAL SUPPORT STRUCTURE
Sheet 1 of 1

EA-020

DATE: REV: ASS'LY#
6