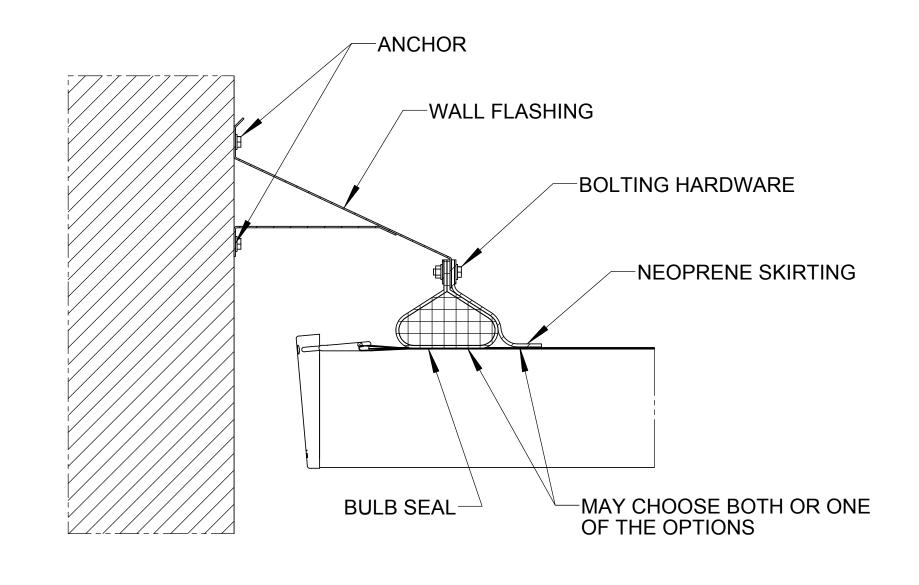

## **SECTION B-B**

SECTION A-A
FLASHING AND GUTTER
WITH SEAL

**UNI-SYSTEMS** 4600 Lake Road Minneapolis, MN 55422 (763) 536-1407 tel. (763) 536-9782 fax www.uni-systems.com

Notice:
These drawings and all designs, details, inventions and development covered hereby are confidential and proprietary and are owned and copyrighted by Uni-Systems, LLC. (which reserves all patent or other rights hereto) and may not be used, copied or duplicated, in whole or in part, without the express prior written consent of Uni-Systems, LLC. These drawings and any such copies shall be returned when requested. Copyright 2008 Uni-Systems, LLC.

All rights reserved.

SELF DRILLING— SCREWS

UNIMMC

PROFESSIONAL STAMP DIMENSIONS U.N.O.: MATERIAL U.N.O.:

-TOLERANCES U.N.O.-DO NOT SCALE DRAWING -0.0 +.02 HOLE ∅ ± **INCHES** ANGLES ± ASTM A36 WELDS U.N.O.: AWS D1.1 / E70-XX MIN. .06 X.XX ± .01 X.XXX ± .03 € HOLE TO € HOLE