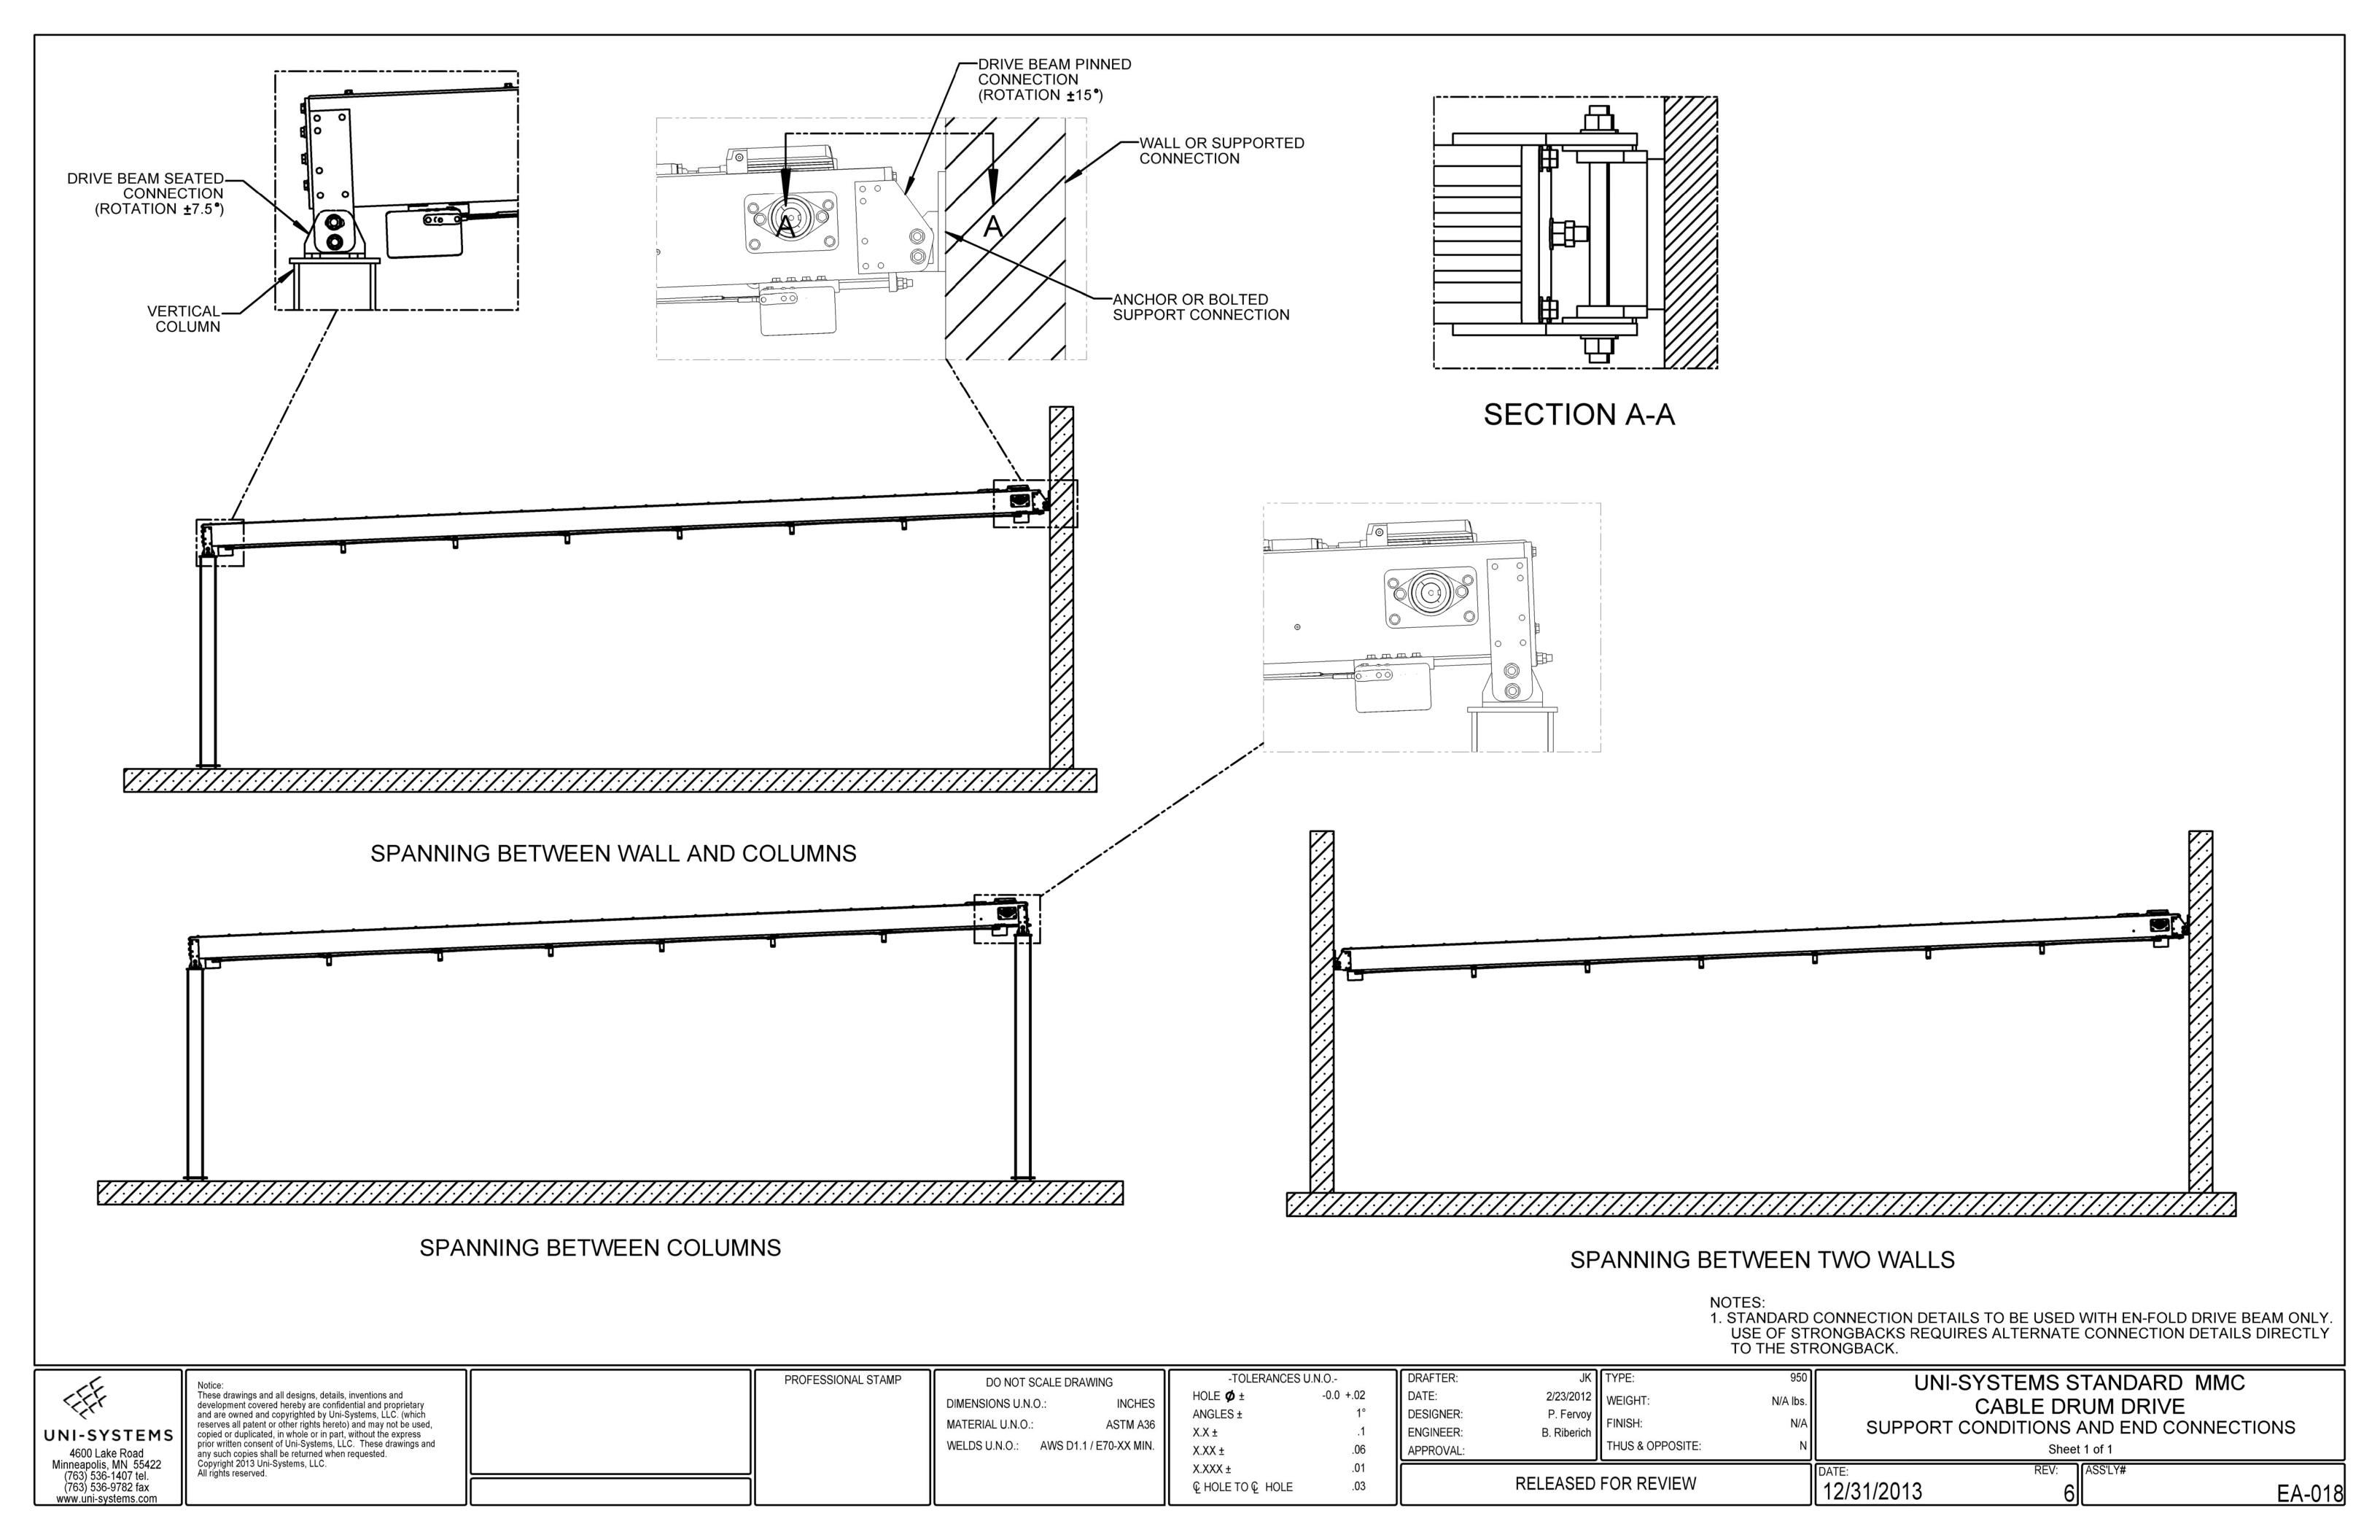

UNI-SYSTEMS STANDARD MMC
CABLE DRUM DRIVE
SUPPLIMENTAL SUPPORT STRUCTURE
Sheet 1 of 1

EA-020

DATE: REV: ASS'LY#
6