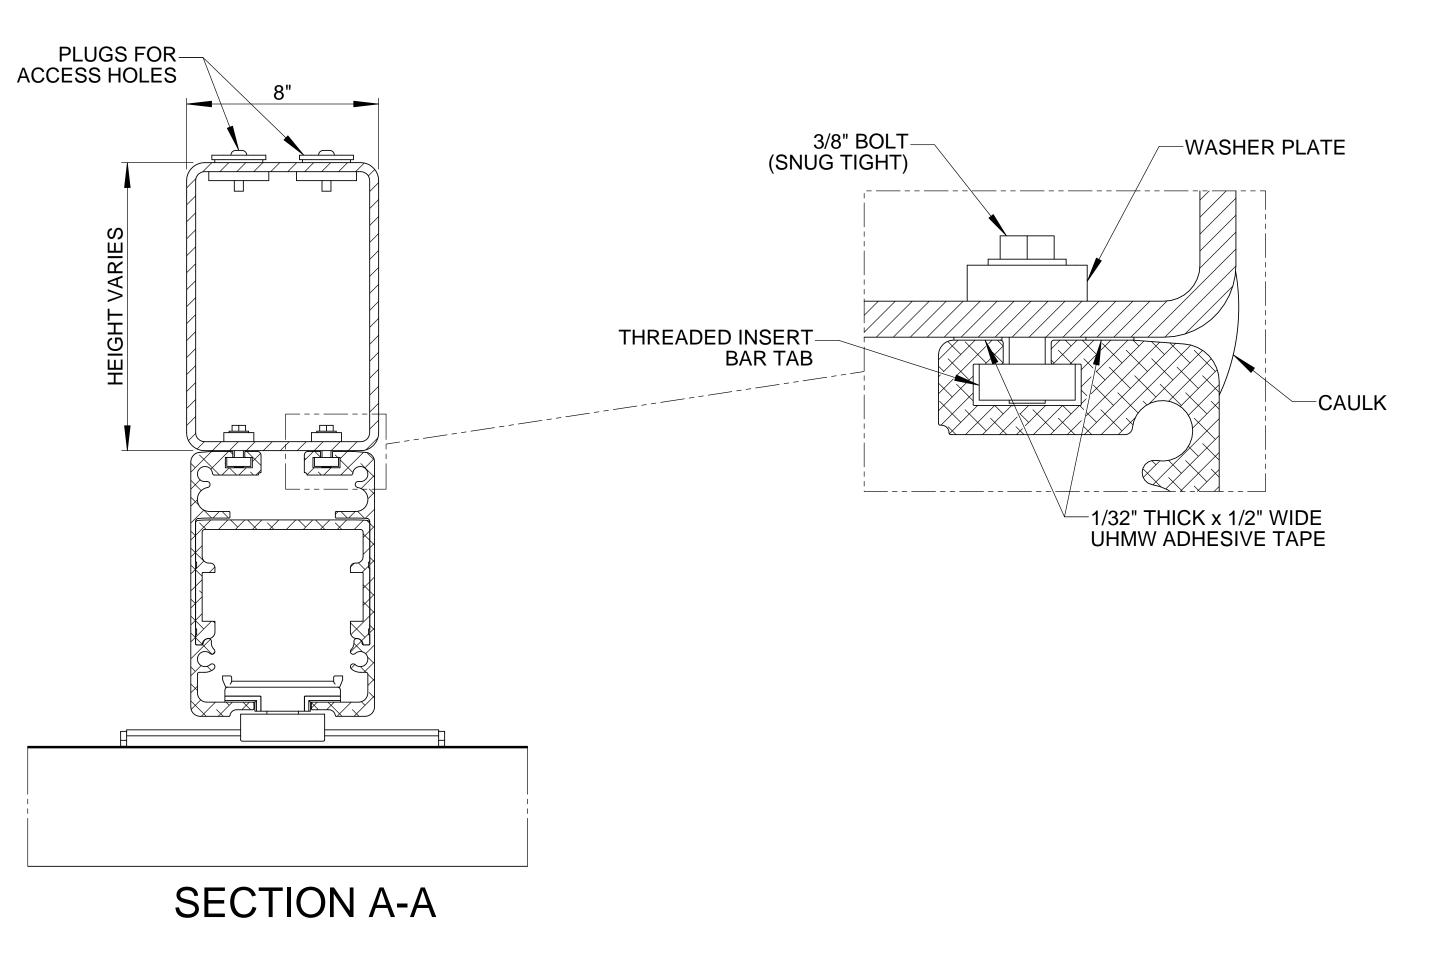

## **SECTION B-B**

SECTION A-A
FLASHING AND GUTTER
WITH SEAL

**UNI-SYSTEMS** 4600 Lake Road Minneapolis, MN 55422 (763) 536-1407 tel. (763) 536-9782 fax www.uni-systems.com

Notice:
These drawings and all designs, details, inventions and development covered hereby are confidential and proprietary and are owned and copyrighted by Uni-Systems, LLC. (which reserves all patent or other rights hereto) and may not be used, copied or duplicated, in whole or in part, without the express prior written consent of Uni-Systems, LLC. These drawings and any such copies shall be returned when requested. Copyright 2008 Uni-Systems, LLC.

All rights reserved.

SELF DRILLING— SCREWS

UNIMMC

PROFESSIONAL STAMP DIMENSIONS U.N.O.: MATERIAL U.N.O.:

-TOLERANCES U.N.O.-DO NOT SCALE DRAWING -0.0 +.02 HOLE ∅ ± **INCHES** ANGLES ± ASTM A36 WELDS U.N.O.: AWS D1.1 / E70-XX MIN. .06 X.XX ± .01 X.XXX ± .03 € HOLE TO € HOLE