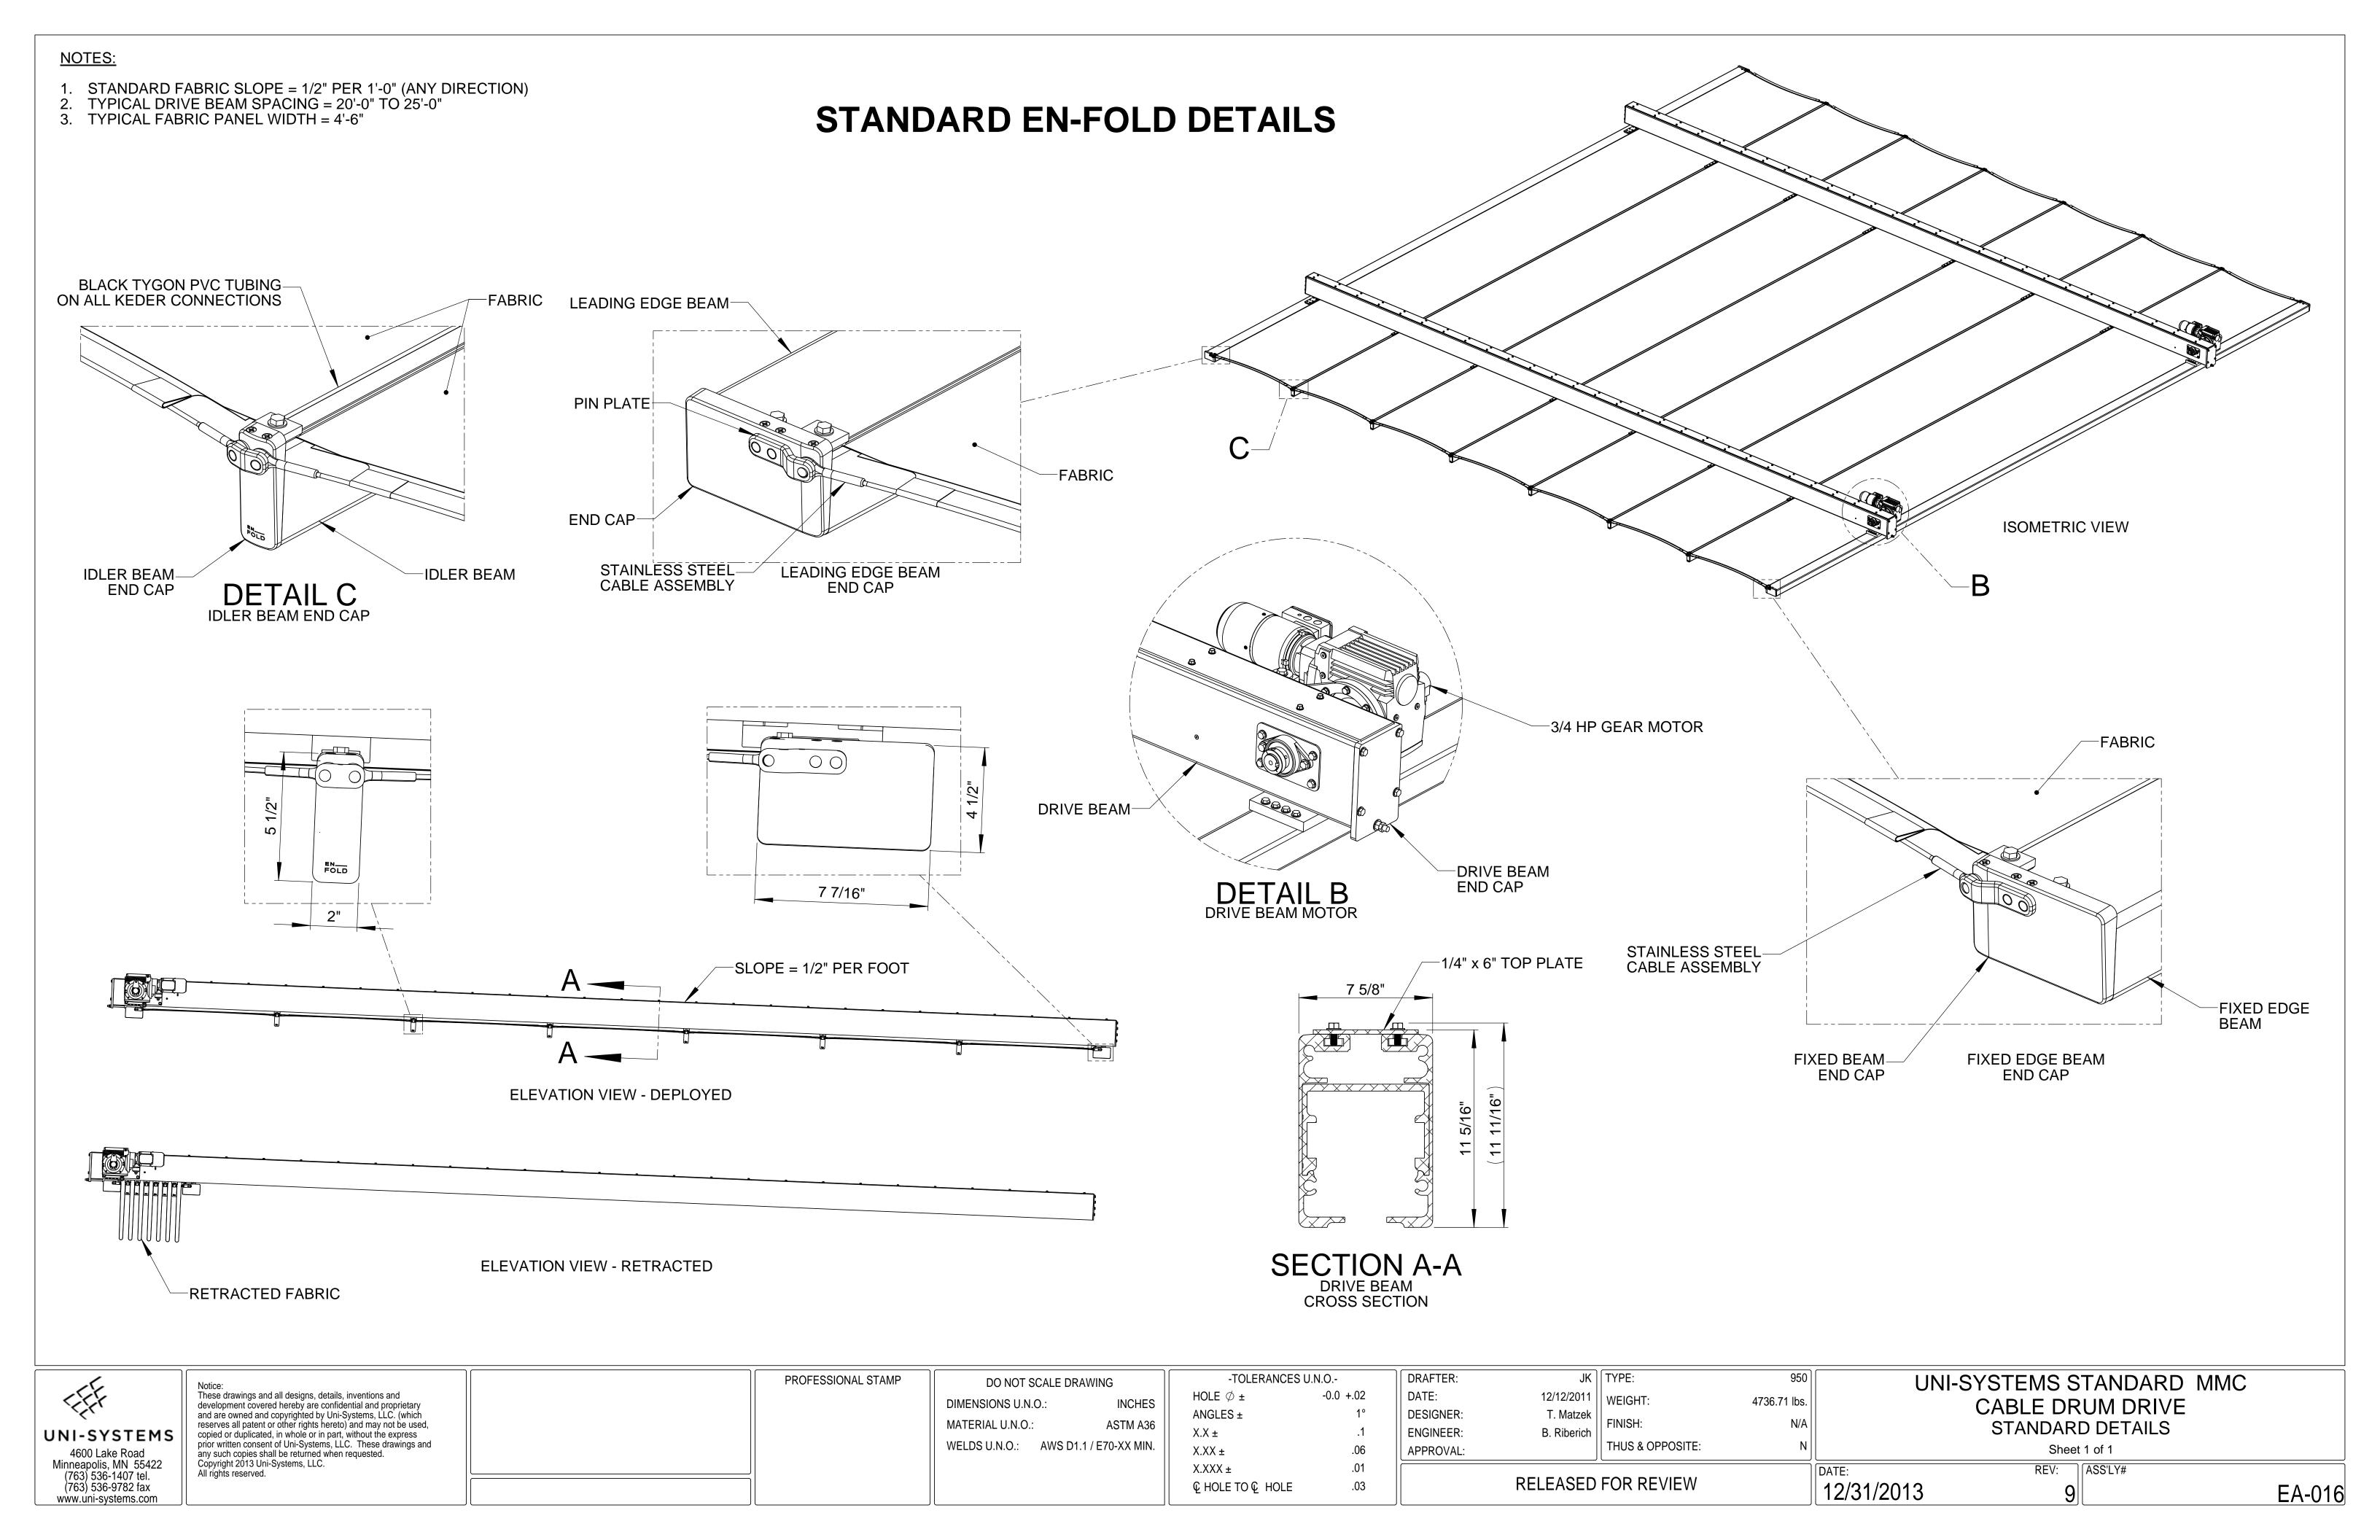

EXAMPLE WALL BRACKET

40'-0" TO 100'-0" SPAN LENGTH

A

A

UNI-SYSTEMS

4600 Lake Road
Minneapolis, MN 55422
(763) 536-1407 tel.
(763) 536-9782 fax
www.uni-systems.com

Notice:
These drawings and all designs, details, inventions and development covered hereby are confidential and proprietary and are owned and copyrighted by Uni-Systems, LLC. (which reserves all patent or other rights hereto) and may not be used, copied or duplicated, in whole or in part, without the express prior written consent of Uni-Systems, LLC. These drawings and any such copies shall be returned when requested. Copyright 2008 Uni-Systems, LLC. All rights reserved.