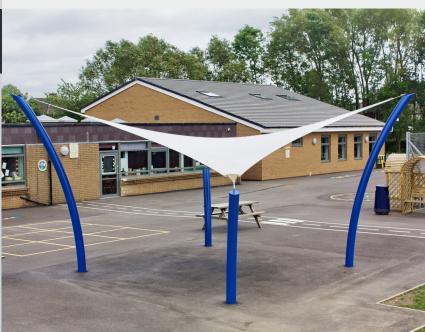

# Mendip 4P 400

An elegant canopy with sweeping lines and minimal structure

# **Typical Uses**

- Shelter
- Point of sale
- Seating area