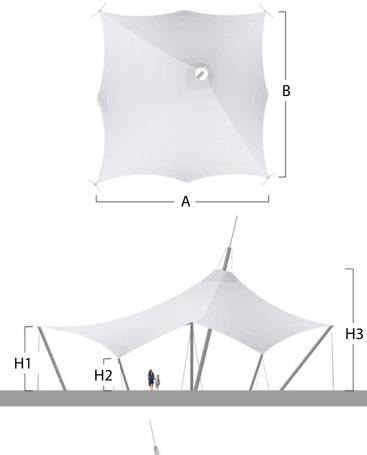

#### Dimensions (m)

| Heights | H1 | H2  | H3  |
|---------|----|-----|-----|
|         | 5  | 2.5 | 8.9 |
| Plan    | А  | В   |     |
|         | 16 | 16  |     |

To request a full specification and 3D models in AutoCAD or SketchUp format please contact us.