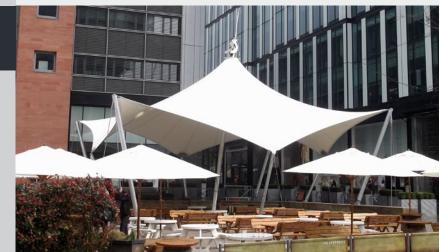

# A single inclined conic canopy covering over 250m<sup>2</sup> with style.

## **Typical Uses**

- Seating shelter
- Performance area shelter
- Market canopy