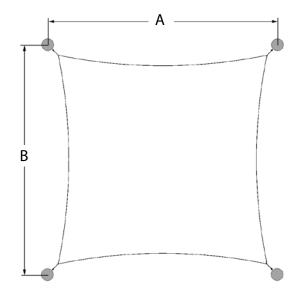

### **Dimensions** (m)

Heights H1 H2 2.2 3.9 Plan A B 5.0 5.0

To request a full specification and 3D models in AutoCAD or SketchUp format please contact us.

In line with our policy of continuous product development we reserve the right to change models, sizes, specifications and prices without prior notice. All orders placed will be for the currently available specification of the relevant item. Design rights and copyrights apply to all products shown in this product sheet. No part of this publication can be copied or reproduced in any form whatsoever without prior consent of Base Structures Ltd.