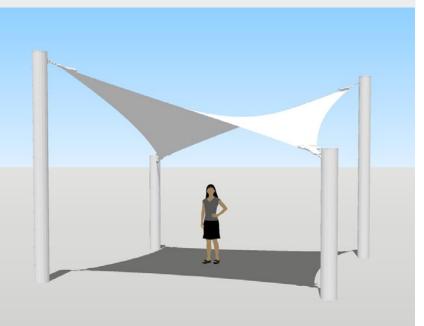

# Playsail 4P 500

A cost effective solution with vertical masts and a classic hypar canopy

### **Typical Uses**

- ▶ Playground canopy
- ► Entrance feature
- ► Courtyard shelter