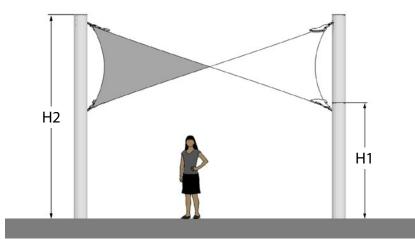

### **Dimensions** (m)

Heights H1 H2 2.2 3.9 Plan A B 5.0 5.0

To request a full specification and 3D models in AutoCAD or SketchUp format please contact us.

In line with our policy of continuous product development we reserve the right to change models, sizes, specifications and prices without prior notice. All orders placed will be for the currently available specification of the relevant item. Design rights and copyrights apply to all products shown in this product sheet. No part of this publication can be copied or reproduced in any form whatsoever without prior consent of Base Structures Ltd.