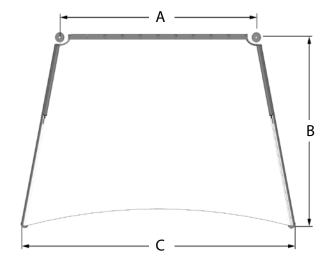

### Dimensions (m)

| Heights | H1<br>3.2 | H2<br>6.6 |     |
|---------|-----------|-----------|-----|
| Plan    | A         | В         | С   |
|         | 4.3       | 3.8       | 6.0 |

To request a full specification and 3D models in AutoCAD or SketchUp format please contact us.