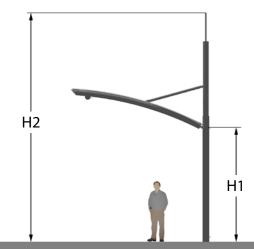

### Dimensions (m)

| Heights | H1<br>3.2 | H2<br>6.6 |     |
|---------|-----------|-----------|-----|
| Plan    | A         | В         | С   |
|         | 4.3       | 3.8       | 6.0 |

To request a full specification and 3D models in AutoCAD or SketchUp format please contact us.