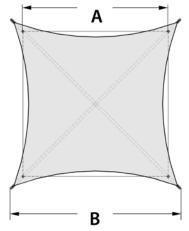

#### Design

Structural steelwork designed to BS 5950-1:2000 and BS EN 10025. BS 6399 part 2 and 3 for wind and snow loading.

| Dimensio | <b>ns</b> (m) |      |
|----------|---------------|------|
| Heights  | H1            | H2   |
|          | 2.1           | 3.6  |
| Plan     | А             | В    |
|          | 5.0           | 5.76 |