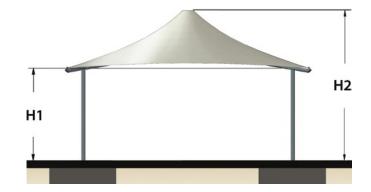

#### Design

Structural steelwork designed to BS 5950-1:2000 and BS EN 10025. BS 6399 part 2 and 3 for wind and snow loading.

| Dimensio | <b>ns</b> (m) |      |
|----------|---------------|------|
| Heights  | H1            | H2   |
|          | 2.1           | 3.6  |
| Plan     | А             | В    |
|          | 5.0           | 5.76 |