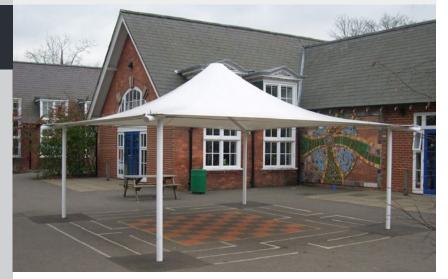

# Cheviot 4P 500

### **Typical Uses**

- Kiosk
- Shelter
- External teaching space