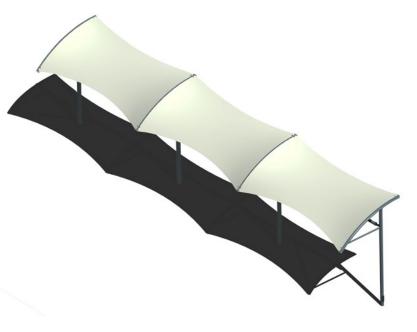

loading figures for your engineer to design foundations suited to local ground conditions. Typical details available on request.

# **Specifications**

#### **Fabric**

PVC coated polyester with weldable PVDF lacquer. Fire rated to EN 13501-1 B-s2,dO. Design life 18-20 years. White and cream as standard.

### **Cables and Tensioners**

Grade 316 stainless steel.

### **Columns**

Grade S355 Mild Steel CHS. Two pack polyurethane paint system. 15 years to first maintenance. Any standard RAL colour.

#### Design

Structural steelwork designed to BS 5950-1:2000 and BS EN 10025. BS 6399 part 2 and 3 for wind and snow loading.

### **Dimensions** (m)

H1 H2 Heights 2.5 3.8

Α Plan В C D 3.1

To request a full specification and 3D models in AutoCAD or SketchUp format please contact us.

6.2 0.9