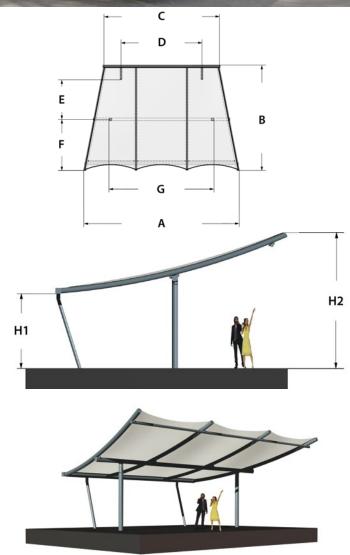

## **Dimensions** (m)

Heights H1 H2 2.65 4.85

Plan A B C D E F G 12.2 8.2 9.2 6.3 3.2 4.0 8.0

To request a full specification and 3D models in AutoCAD or SketchUp format please contact us.

In line with our policy of continuous product development we reserve the right to change models, sizes, specifications and prices without prior notice. All orders placed will be for the currently available specification of the relevant item. Design rights and copyrights apply to all products shown in this product sheet. No part of this publication can be copied or reproduced in any form whatsoever without prior consent of Base Structures Ltd.