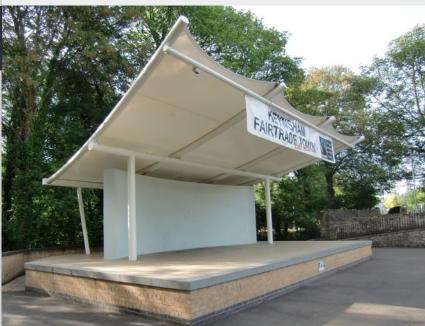

## **Snowdon**

# A contemporary bandstand canopy with dramatic lines

## **Typical Uses**

- ► Stage canopy
- ▶ Point of sale shelter
- ► Seating canopy