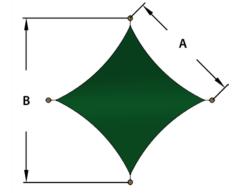

#### Dimensions (m)

| Heights | H1<br>2.0 | H2<br>3.2 |
|---------|-----------|-----------|
| Plan    | A<br>5.0  | В<br>7.1  |

To request a full specification and 3D models in AutoCAD or sketchUp format please contact us.