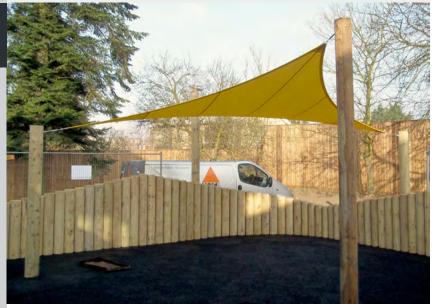

## Playshade 4TP 500

A cost effective solution for providing UV protection for school children

### **Typical Uses**

- Picnic sites
- Nursery play areas
- School break out spaces