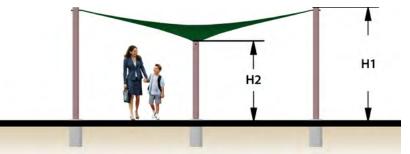

#### Dimensions (m)

| Heights | H1<br>2.0 | H2<br>3.2 |
|---------|-----------|-----------|
| Plan    | A<br>5.0  | В<br>7.1  |

To request a full specification and 3D models in AutoCAD or sketchUp format please contact us.