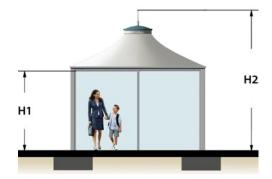

#### Dimensions (m)

| Heights | H1  | H2  |
|---------|-----|-----|
|         | 2.4 | 4.2 |
| Plan    | А   | В   |
|         | 4.2 | 4.2 |

To request a full specification and 3D models in AutoCAD or SketchUp format please contact us.