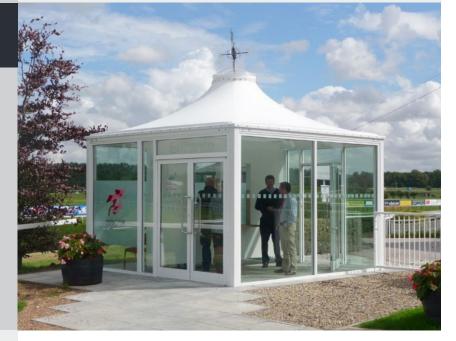

# A fully glazed structure with an attractive translucent fabric roof

## **Typical Uses**

- Waiting area
- Point of sale
- Entrance kiosk