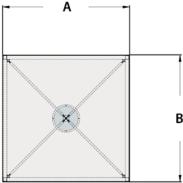

#### Dimensions (m)

| Heights | H1  | H2  |
|---------|-----|-----|
|         | 2.4 | 4.2 |
| Plan    | А   | В   |
|         | 4.2 | 4.2 |

To request a full specification and 3D models in AutoCAD or SketchUp format please contact us.