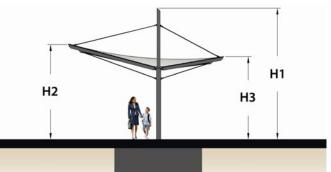

#### Dimensions (m)

| (       |     |     |            |     |
|---------|-----|-----|------------|-----|
| Heights | H1  | H2  | H3<br>3.01 |     |
|         | 5.0 | 3.5 |            |     |
| Plan    | А   | В   | С          | D   |
|         | 6.0 | 4.0 | 3.5        | 2.5 |