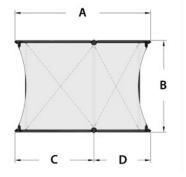

#### Dimensions (m)

| (       |     |     |            |     |
|---------|-----|-----|------------|-----|
| Heights | H1  | H2  | H3<br>3.01 |     |
|         | 5.0 | 3.5 |            |     |
| Plan    | А   | В   | С          | D   |
|         | 6.0 | 4.0 | 3.5        | 2.5 |