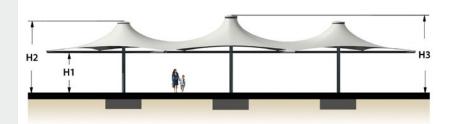

## **Dimensions** (m)

Heights H1 H2 H3 2.8 4.9 5.3 Α В C Plan D F 17.0 8.3 6.0 7.0

To request a full specification and 3D models in AutoCAD or SketchUp format please contact us.

In line with our policy of continuous product development we reserve the right to change models, sizes, specifications and prices without prior notice. All orders placed will be for the currently available specification of the relevant item. Design rights and copyrights apply to all products shown in this product sheet. No part of this publication can be copied or reproduced in any form whatsoever without prior consent of Base Structures Ltd.