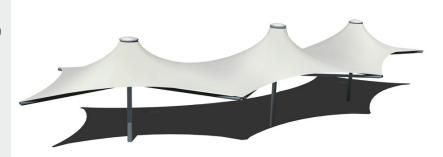

# Chiltern 3P 600

A triple conic structure grouped in an arc providing continuous cover