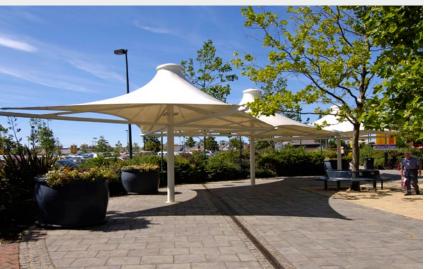

# Chiltern 3P 600

A triple conic structure grouped in an arc providing continuous cover

# **Typical Uses**

- ► Shelter
- ► Cafe seating
- ► Waiting area