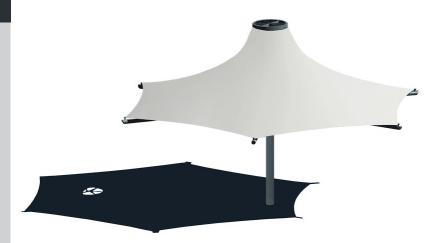

# Chiltern 1P 800

# A simple conic with clean elegant lines and a single central mast