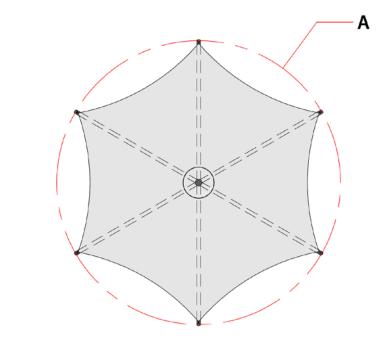

## **Dimensions** (m)

Heights H1 H2

3.0 56

Diameter Α

8.0

To request a full specification and 3D models in AutoCAD or SketchUp format please contact us.