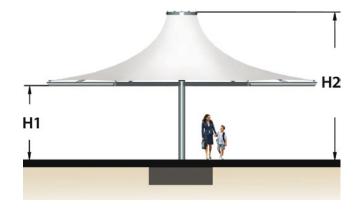

## **Dimensions** (m)

Heights H1 H2

3.0 56

Diameter Α

8.0

To request a full specification and 3D models in AutoCAD or SketchUp format please contact us.