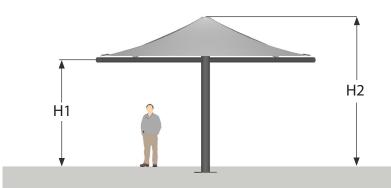

#### Dimensions (m)

| Heights  | H1<br>3.0 | H2<br>4.5 |
|----------|-----------|-----------|
| Diameter | A<br>6.0  | В<br>6.0  |

In line with our policy of continuous product development, we reserve the right to change models, sizes, specifications and prices without prior notice. All orders placed will be for the currently available specification of the relevant item. Design rights and copyrights apply to all products shown in this product sheet. No part of the publication can be copied or reproduced in any form whatsoever without prior consent of the Base Structures Ltd.