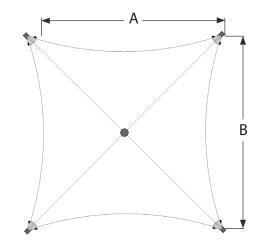

#### Dimensions (m)

| Heights  | H1<br>3.0 | H2<br>4.5 |
|----------|-----------|-----------|
| Diameter | A<br>6.0  | В<br>6.0  |

In line with our policy of continuous product development, we reserve the right to change models, sizes, specifications and prices without prior notice. All orders placed will be for the currently available specification of the relevant item. Design rights and copyrights apply to all products shown in this product sheet. No part of the publication can be copied or reproduced in any form whatsoever without prior consent of the Base Structures Ltd.