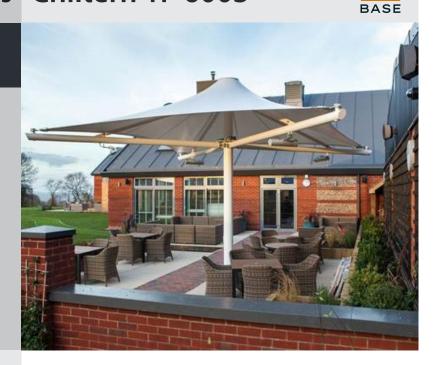

# Standard Fabric Canopies Chiltern 1P 600S

# A simple conic with scalloped edges and a single central mast

# **Typical Uses**

- Shelter
- Cafe Seating
- Point of Sale