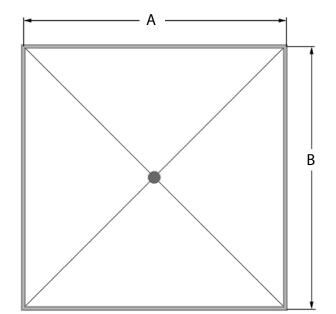

## **Dimensions** (m)

Heights H1 H2 3.0 4.5

Diameter A B 6.0 6.0

To request a full specification and 3D models in AutoCAD or SketchUp format please contact us.

In line with our policy of continuous product development we reserve the right to change models, sizes, specifications and prices without prior notice. All orders placed will be for the currently available specification of the relevant item. Design rights and copyrights apply to all products shown in this product sheet. No part of this publication can be copied or reproduced in any form whatsoever without prior consent of Base Structures Ltd.