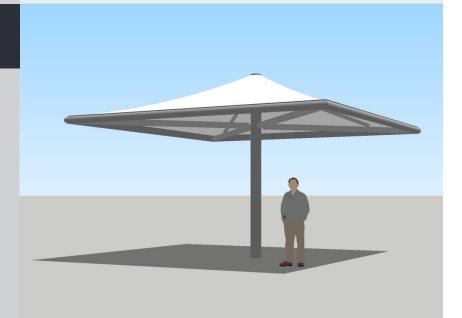

# Chiltern 1P 600M

A modular conic with clean elegant lines and a single central mast

# **Typical Uses**

- ► Shelter
- ► Cafe seating
- ▶ Point of sale