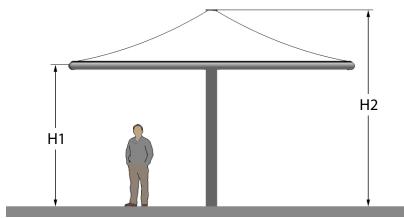

## **Dimensions** (m)

Heights H1 H2 3.0 4.5

Diameter A B 6.0 6.0

To request a full specification and 3D models in AutoCAD or SketchUp format please contact us.

In line with our policy of continuous product development we reserve the right to change models, sizes, specifications and prices without prior notice. All orders placed will be for the currently available specification of the relevant item. Design rights and copyrights apply to all products shown in this product sheet. No part of this publication can be copied or reproduced in any form whatsoever without prior consent of Base Structures Ltd.