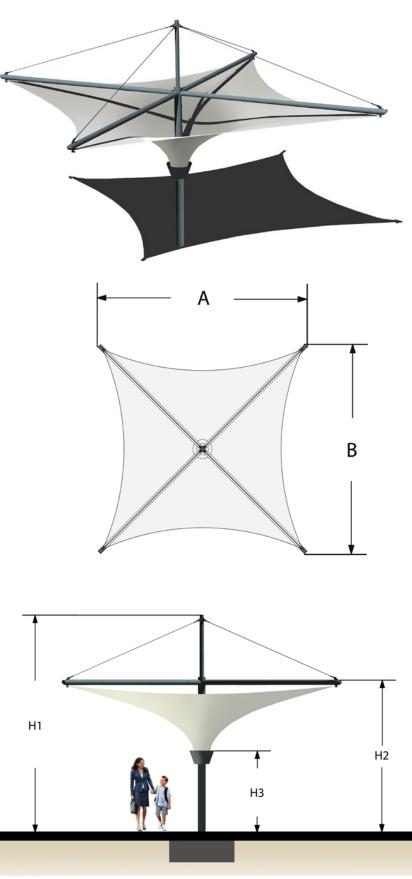

## **Specifications**

## **Dimensions** (m)

Heights H1 H2 H3 5.1 3.6 2.0 Plan A B 6.0 6.0

To request a full specification and 3D models in AutoCAD or SketchUp format please contact us.

In line with our policy of continuous product development we reserve the right to change models, sizes, specifications and prices without prior notice. All orders placed will be for the currently available specification of the relevant item. Design rights and copyrights apply to all products shown in this product sheet. No part of this publication can be copied or reproduced in any form whatsoever without prior consent of Base Structures Ltd.