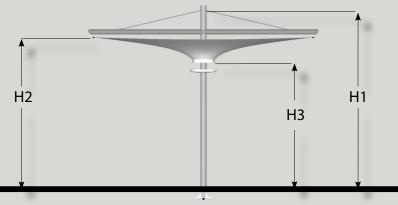

#### **Dimensions** (m)

| Heights | H1       | H2       | H3  |
|---------|----------|----------|-----|
|         | 4.0      | 3.4      | 2.8 |
| Plan    | A<br>5.0 | В<br>5.0 |     |

3D CAD models are available on request.