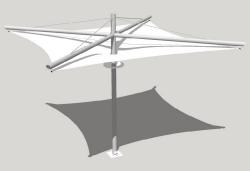

est. Foundations supplied by others.

### **Specifications**

Fabric PVC coated polyester with weldable PVDF lacquer - design life 18 years or high translucency silicone coated glass fabric design life 25 years. Both fabrics fire rated. White & cream as standard - option for 4 colours.

Cables & Tensioners Grade 316 stainless steel.

Columns Grade 43 Mild Steel CHS. Powder polyester paint system, 15 years to first maintenance. Any RAL colour.

**Design** Structural steelwork designed to BS 5950-1:2000 & BS EN 10025. BS 6399 part 2 and 3 for wind and snow loading.

#### **Dimensions** (m)

| Heights | H1       | H2       | H3  |
|---------|----------|----------|-----|
|         | 4.0      | 3.4      | 2.8 |
| Plan    | A<br>5.0 | В<br>5.0 |     |

3D CAD models are available on request.









In line with our policy of continuous product development, we reserve the right to change models, sizes, specifications and prices without prior notice. All orders placed will be for the currently available specification of the relevant item. Design rights and copyrights apply to all products shown in this product sheet. No part of the publication can be copied or reproduced in any form whatsoever without prior consent of the publisher.