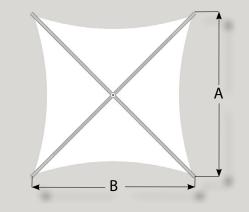

#### **Dimensions** (m)

| Heights | H1       | H2       | H3  |
|---------|----------|----------|-----|
|         | 4.0      | 3.4      | 2.8 |
| Plan    | A<br>5.0 | В<br>5.0 |     |

3D CAD models are available on request.