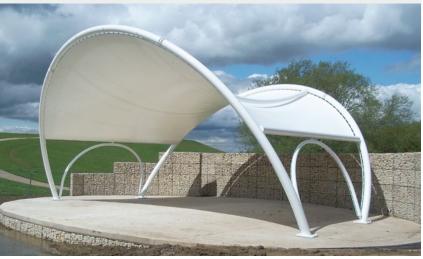

# Blencathra 16m

An adaptable stage canopy with demountable side and rear walls.

### **Typical Uses**

- ► Stage canopy
- ► Market shelter
- ► Seating cover