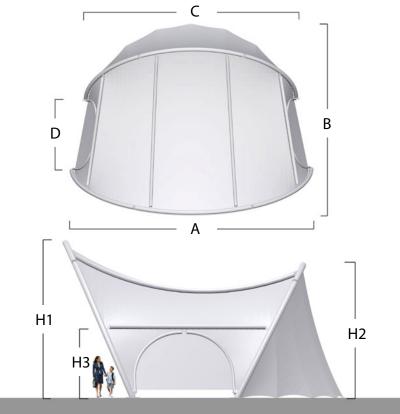

### **Dimensions** (m)

Heights H1 H2 H3 7.3 6.3 2.9 Plan A B C D 17 12.3 14.7 4.3

To request a full specification and 3D models in AutoCAD or SketchUp format please contact us.

In line with our policy of continuous product development we reserve the right to change models, sizes, specifications and prices without prior notice. All orders placed will be for the currently available specification of the relevant item. Design rights and copyrights apply to all products shown in this product sheet. No part of this publication can be copied or reproduced in any form whatsoever without prior consent of Base Structures Ltd.