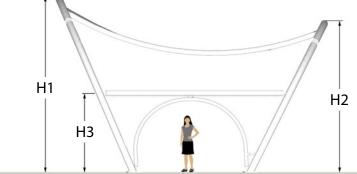

## **Dimensions** (m)

Heights H1 H2 H3 5.3 4.5 2.3 Plan A B C D 11.8 8.0 10.2 3.6

To request a full specification and 3D models in AutoCAD or SketchUp format please contact us.

In line with our policy of continuous product development we reserve the right to change models, sizes, specifications and prices without prior notice. All orders placed will be for the currently available specification of the relevant item. Design rights and copyrights apply to all products shown in this product sheet. No part of this publication can be copied or reproduced in any form what spears without price cannot be fasse. Structure Ltd.