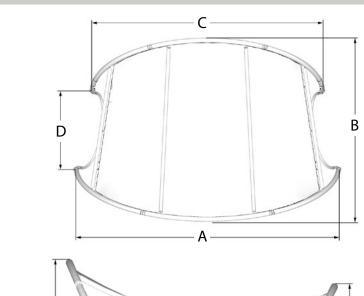

## **Dimensions** (m)

Heights H1 H2 H3 5.3 4.5 2.3 Plan A B C D 11.8 8.0 10.2 3.6

To request a full specification and 3D models in AutoCAD or SketchUp format please contact us.

In line with our policy of continuous product development we reserve the right to change models, sizes, specifications and prices without prior notice. All orders placed will be for the currently available specification of the relevant item. Design rights and copyrights apply to all products shown in this product sheet. No part of this publication can be copied or reproduced in any form what spears without price cannot be fasse. Structure Ltd.