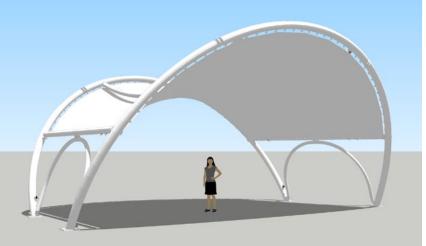

# Blencathra 12m

An adaptable stage canopy with optional side and rear walls.

# **Typical Uses**

- ► Stage canopy
- ► Market shelter
- ► Seating cover