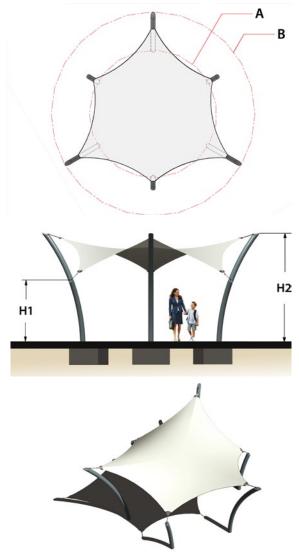

## **Dimensions** (m)

Heights H1 H2 2.0 3.5 Plan A B 5.0 7.8

To request a full specification and 3D models in AutoCAD or SketchUp format please contact us.

In line with our policy of continuous product development we reserve the right to change models, sizes, specifications and prices without prior notice. All orders placed will be for the currently available specification of the relevant item. Design rights and copyrights apply to all products shown in this product sheet. No part of this publication can be copied or reproduced in any form whatsoever without prior consent of Base Structures Ltd.