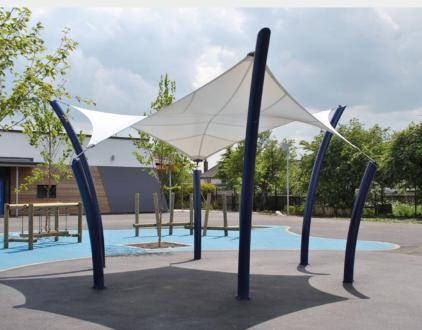

# Mendip 6P 500

A sculptural and eye catching fabric canopy with no trip hazards

# **Typical Uses**

- ▶ Stage
- ▶ Playground shelter
- ▶ Point of sale