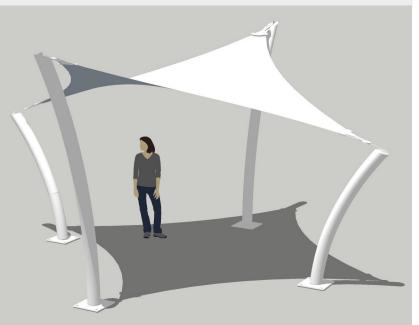

# Mendip 4P 600

An elegant canopy with sweeping lines and minimal structure

## **Typical Uses**

- Shelter
- Point of sale
- Seating area