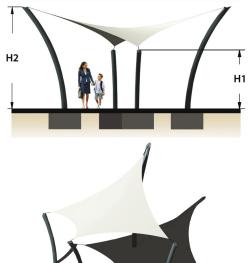

#### Dimensions (m)

| Heights | H1  | H2  |  |
|---------|-----|-----|--|
|         | 2.2 | 4.3 |  |
| Plan    | А   | В   |  |
|         | 6.0 | 6.0 |  |

3D CAD models are available on request

In line with our policy of continuous product development, we reserve the right to change models, sizes, specifications and prices without prior notice. All orders placed will be for the currently available specification of the relevant item. Design rights and copyrights apply to all products shown in this product sheet. No part of the publication can be copied or reproduced in any form whatsoever without prior consent of the publisher.