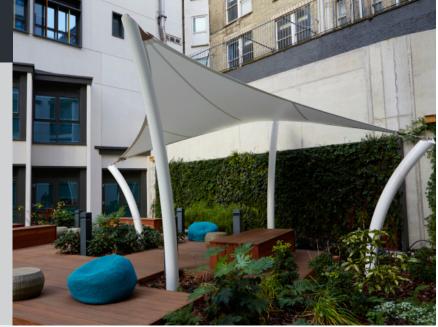

# Mendip 4P 500

An elegant canopy with sweeping lines and minimal structure

## **Typical Uses**

- Shelter
- Point of sale
- Seating area

### Features

- Completely waterproof fabric
- Designed for year-round use
- Provides UV protection
- ▶ 10 year Warranty
- ► Fabric color range
- Powder coated or stainless steel masts
- Optional IP65 rated lighting and heaters