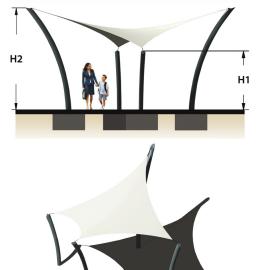

#### Dimensions (m)

| Heights | H1  | H2  |  |
|---------|-----|-----|--|
|         | 2.2 | 4.0 |  |
| Plan    | А   | В   |  |
|         | 5.0 | 5.0 |  |

3D CAD models are available on request

In line with our policy of continuous product development, we reserve the right to change models, sizes, specifications and prices without prior notice. All orders placed will be for the currently available specification of the relevant item. Design rights and copyrights apply to all products shown in this product sheet. No part of the publication can be copied or reproduced in any form whatsoever without prior consent of the publisher.