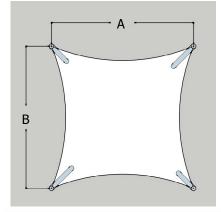

#### Dimensions (m)

| Heights | H1  | H2  |  |
|---------|-----|-----|--|
|         | 2.2 | 4.0 |  |
| Plan    | А   | В   |  |
|         | 5.0 | 5.0 |  |

3D CAD models are available on request

In line with our policy of continuous product development, we reserve the right to change models, sizes, specifications and prices without prior notice. All orders placed will be for the currently available specification of the relevant item. Design rights and copyrights apply to all products shown in this product sheet. No part of the publication can be copied or reproduced in any form whatsoever without prior consent of the publisher.