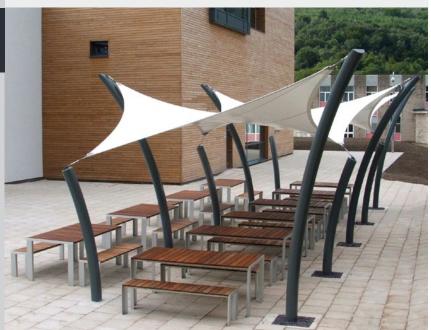

# **Mendip 4 Bay**

A playful fabric canopy that can be extended to suit your site

### **Typical Uses**

- ► Market stalls
- School playground shelter
- Seating canopy

#### **Features**

- ► Completely waterproof fabric
- Fully engineered for year-round use
- **Provides UV protection**
- 10 year warranty
- Colour range for steel and fabric
- Fast track lead time
- Downloadable 3D models
- Design and planning assistance