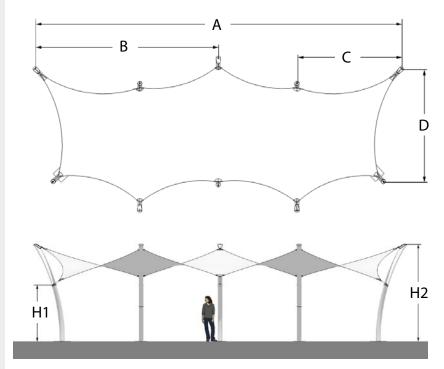

### **Dimensions** (m)

Heights H1 H2 2.0 3.5

> Α C В  $\Box$

Plan 5.8 14.0 7.0 4.0

To request a full specification and 3D models in AutoCAD or SketchUp format please contact us.