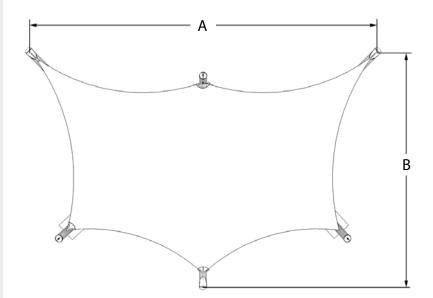

### **Dimensions** (m)

| Heights | H1  | H2  |
|---------|-----|-----|
|         | 2.0 | 3.5 |
| Plan    | Α   | В   |
|         | 8.0 | 5.8 |

To request a full specification and 3D models in AutoCAD or SketchUp format please contact us.