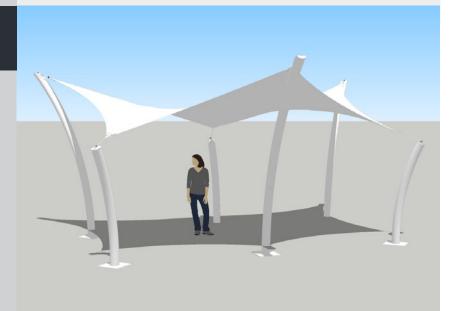

# **Mendip 2 Bay**

A playful fabric canopy that can be extended to suit your site

### **Typical Uses**

- ► Market stalls
- ► Playground shelter
- ► Seating canopy