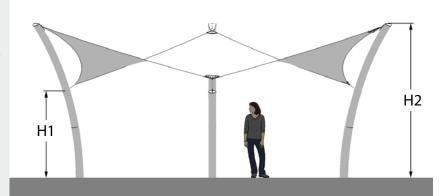

### **Dimensions** (m)

| Heights | H1  | H2  |
|---------|-----|-----|
|         | 2.0 | 3.5 |
| Plan    | Α   | В   |
|         | 8.0 | 5.8 |

To request a full specification and 3D models in AutoCAD or SketchUp format please contact us.