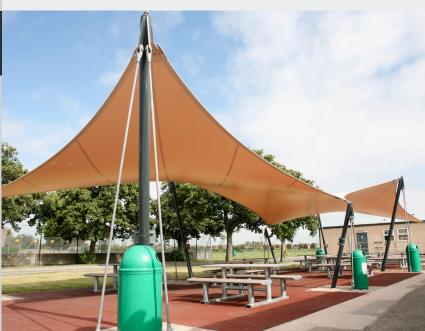

# **Malvern Walkway**

An undulating canopy that can be extended to suit your site

## **Typical Uses**

- ► Retail shelter
- ► Link walkway
- ▶ Covered seating

#### **Features**

- ► Completely waterproof fabric
- ► Designed for year-round use anywhere in the UK
- ► Provides UV protection
- ▶ 10 year Warranty
- ► Fabric colour range
- ► Powder coated or stainless steel masts
- Optional IP65 rated lighting and heaters