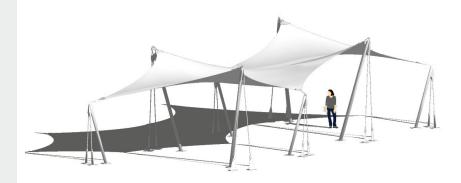

# **Malvern Walkway**

An undulating canopy that can be extended to suit your site

#### **Dimensions** (m)

Heights H1 H2 2.6 4.4

Plan A B C 21.0 7.0 7.0

3D CAD models are available on request.

In line with our policy of continuous product development, we reserve the right to change models, sizes, specifications and prices without prior notice. All orders placed will be for the currently available specification of the relevant item. Design rights and copyrights apply to all products shown in this product sheet. No part of the publication can be copied or reproduced in any form whatsoever without prior consent of the publisher.