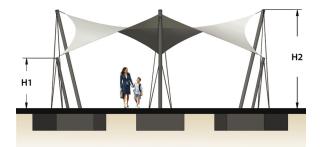

**Design** Structural steelwork designed to BS 5950-1:2000 & BS EN 10025. BS 6399 part 2 and 3 for wind and snow loading.

| Dimensions (m) | 6P 1000 |      | 6P 1200 |      |
|----------------|---------|------|---------|------|
| Heights        | H1      | H2   | H1      | H2   |
|                | 2.2     | 4.2  | 2.2     | 5.0  |
| Plan           | А       | В    | А       | В    |
|                | 7.6     | 10.0 | 9.2     | 12.0 |