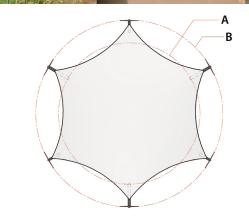

**Design** Structural steelwork designed to BS 5950-1:2000 & BS EN 10025. BS 6399 part 2 and 3 for wind and snow loading.

| Dimensions (m) | 6P 1000 |      | 6P 1200 |      |
|----------------|---------|------|---------|------|
| Heights        | H1      | H2   | H1      | H2   |
|                | 2.2     | 4.2  | 2.2     | 5.0  |
| Plan           | А       | В    | А       | В    |
|                | 7.6     | 10.0 | 9.2     | 12.0 |