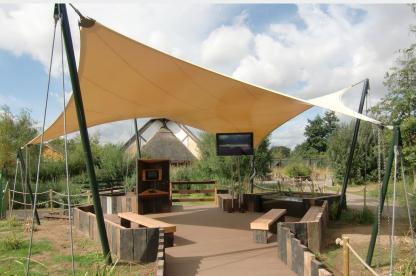

## Malvern 6P 1000

An elegant canopy covering 60 square metres featuring gutter upstands and rainwater chains

#### **Typical Uses**

- Stage
- Shelter
- Point of sale

#### Features

- Completely waterproof fabric
- Designed for year-round use anywhere in the UK
- Provides UV protection
- 10 year Warranty
- Fabric colour range
- Powder coated or stainless steel masts
- Optional IP65 rated lighting and heaters