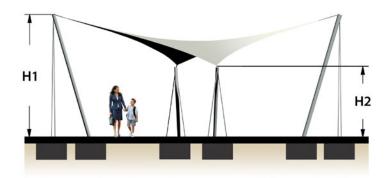

# **Dimensions** (m)

Heights H1 H2

4.0 2.2

Plan A B

7.0 5.55

To request a full specification and 3D models in AutoCAD or SketchUp format please contact us.

In line with our policy of continuous product development we reserve the right to change models, sizes, specifications and prices without prior notice. All orders placed will be for the currently available specification of the relevant item. Design rights and copyrights apply to all products shown in this product sheet. No part of this publication can be copied or reproduced in any form whatsoever without prior consent of Base Structures Ltd.