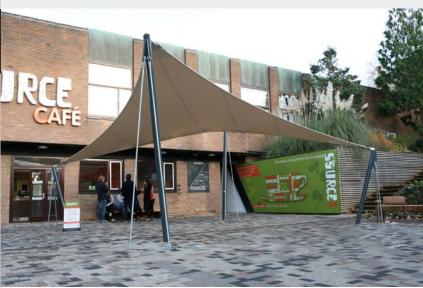

# Malvern 4P 700

An attractive hypar canopy with clean lines and lightweight masts

# **Typical Uses**

- ► Stage
- ▶ Shelter
- ▶ Point of sale