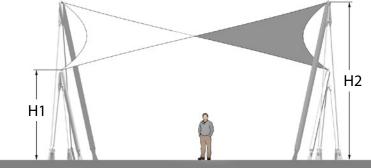

## **Dimensions** (m)

Heights H1 H2 3.3 5.9 Plan A B 10.0 10.0

To request a full specification and 3D models in AutoCAD or SketchUp format please contact us.

In line with our policy of continuous product development we reserve the right to change models, sizes, specifications and prices without prior notice. All orders placed will be for the currently available specification of the relevant item. Design rights and copyrights apply to all products shown in this product sheet. No part of this publication can be copied or reproduced in any form whatsoever without prior consent of Base Structures Ltd.