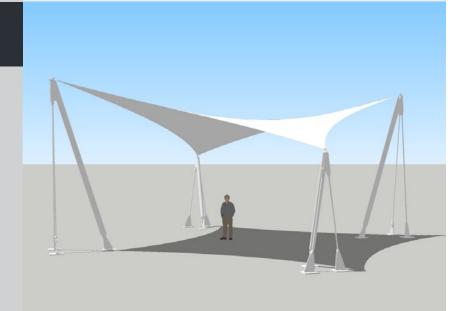

# Malvern 4P 1000

An attractive hypar canopy with clean lines and lightweight masts

# **Typical Uses**

- ▶ Stage
- ► Covered seating area
- ▶ Point of sale