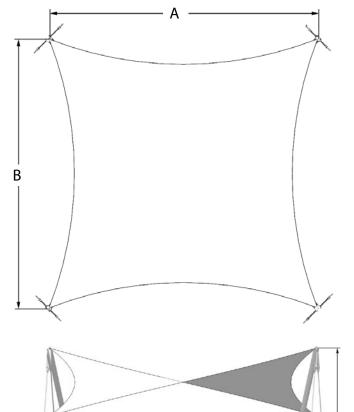

## **Dimensions** (m)

Heights H1 H2 3.3 5.9 Plan A B 10.0 10.0

To request a full specification and 3D models in AutoCAD or SketchUp format please contact us.

In line with our policy of continuous product development we reserve the right to change models, sizes, specifications and prices without prior notice. All orders placed will be for the currently available specification of the relevant item. Design rights and copyrights apply to all products shown in this product sheet. No part of this publication can be copied or reproduced in any form whatsoever without prior consent of Base Structures Ltd.